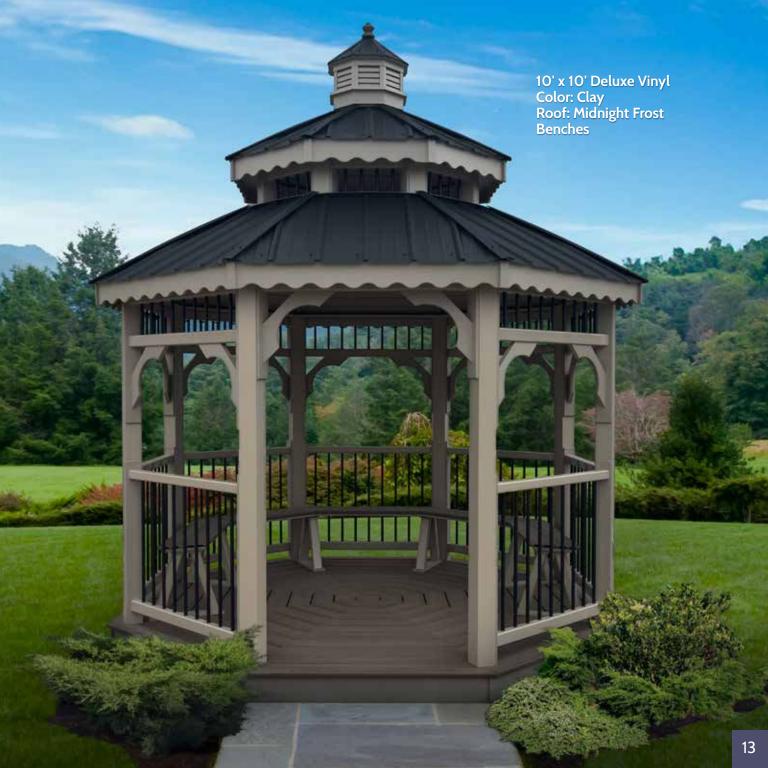

years to come. All of our lumber is #1 grade or better southern yellow pine. Although the wood is already pressure treated for longevity, we encourage you to add our Sherwin-Williams Super Deck Sealer to extend the life of your gazebo and enhance its appearance.



10' x 10' Deluxe Wood with Pewter Gray Metal Roof and Spindle













# vinyl gazebos

#### High Style and Low Maintenance

Our deluxe vinyl gazebos are built with a wood structure that is made of pressure-treated lumber and then covered with vinyl. Composite decking is used for the flooring. The ceilings have a vinyl soffit covering. We settle for nothing less than a top-quality, maintenance-free gazebo that is both elegant and durable. Neither should you.

10' x 10' Deluxe Vinyl Roof: Green Metal With Benches & Cupola















## features Eoptions

Some are merely beautiful (gingerbread trim), others functional (corner braces)—most are both. But all of the features and options shown here enhance your gazebo and raise it to the level of the truly special. Isn't that what you want?





**Wood Benches (5 sections)** 



**Swings** 



**Double Roof** 







Gingerbread Trim

Corner Brace

Vinyl Benches





Tables

Screens

## value gazebos

When your budget is smaller but your dreams aren't, turn to our Value Gazebo collection. Made from the same top-quality materials, these gazebos are every bit as durable and elegant as those with a few more options. So time spent here is just as special as in our higher priced models.











# quality & craftsmanship

It's pretty simple. We won't compromise.