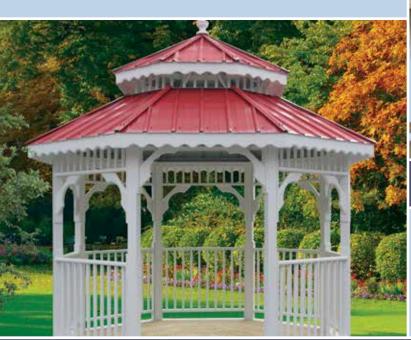

# vinyl gazebos

#### High Style and Low Maintenance

Our deluxe vinyl gazebos are built with a wood structure that is made of pressure-treated lumber and then covered with vinyl. Composite decking is used for the flooring. The ceilings have a vinyl soffit covering. We settle for nothing less than a top-quality, maintenance-free gazebo that is both elegant and durable. Neither should you.

10' x 10' Deluxe Vinyl Roof: Green Metal With Benches & Cupola