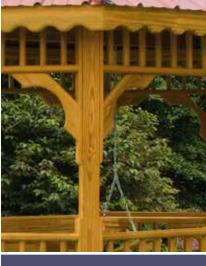

## Beauty and durability. Naturally.

We know what you want: a gazebo that will be useful and attractive for years to come. All of our lumber is #1 grade or better southern yellow pine. Although the wood is already pressure treated for longevity, we encourage you to add our Sherwin-Williams Super Deck Sealer to extend the life of your gazebo and enhance its appearance.

10' x 10' Deluxe Wood with Pewter Gray Metal Roof and Spindle