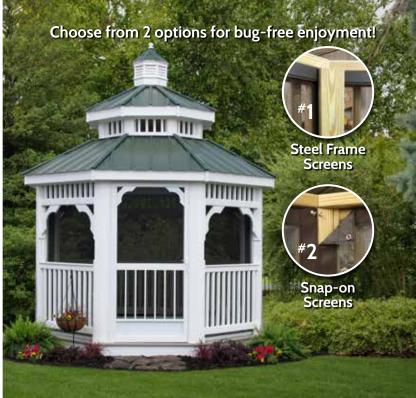

## features Eoptions

Some are merely beautiful (gingerbread trim), others functional (corner braces)—most are both. But all of the features and options shown here enhance your gazebo and raise it to the level of the truly special. Isn't that what you want?

**Wood Benches (5 sections)** 

**Swings** 

**Double Roof** 

Gingerbread Trim

Corner Brace

Vinyl Benches

Tables

Screens