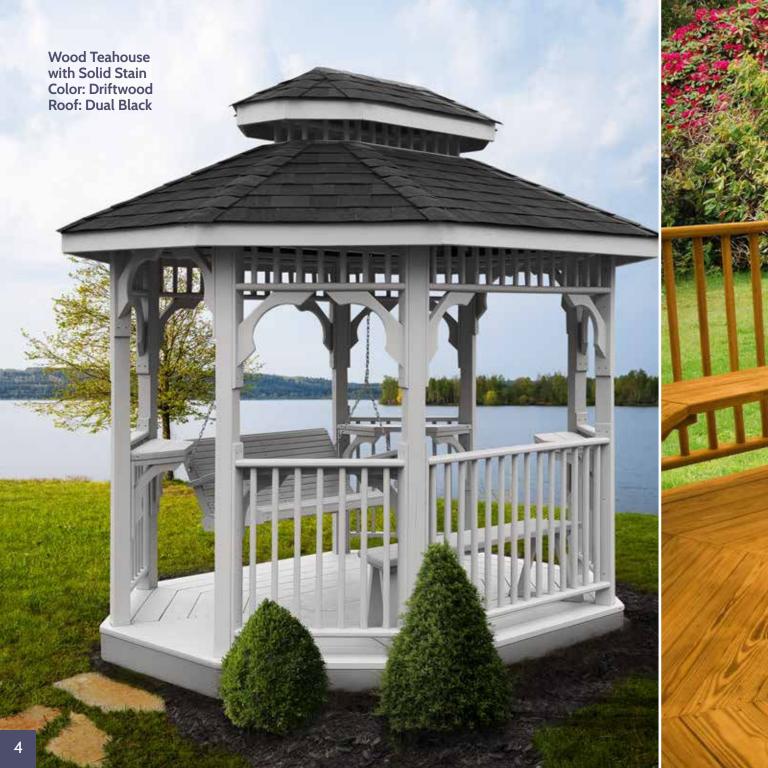

## Beauty and durability. Naturally.

We know what you want: a gazebo that will be useful and attractive for years to come. All of our lumber is #1 grade or better southern yellow pine. Although the wood is already pressure treated for longevity, we encourage you to add our Sherwin-Williams Super Deck Sealer to extend the life of your gazebo and enhance its appearance.