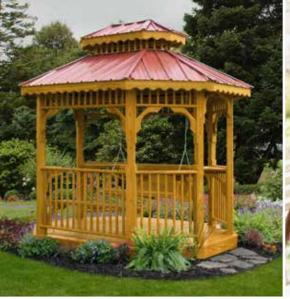

## wood gazebos

## Beauty and durability. Naturally.

We know what you want: a gazebo that will be useful and attractive for years to come. All of our lumber is #1 grade or better southern yellow pine. Although the wood is already pressure treated for longevity, we encourage you to add our Sherwin-Williams Super Deck Sealer to extend the life of your gazebo and enhance its appearance.

10' x 10' Deluxe Wood with Pewter Gray Metal Roof and Spindle