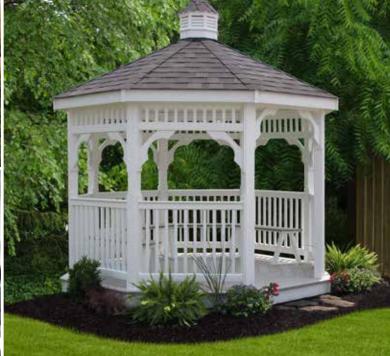

# vinyl gazebos

#### High Style and Low Maintenance

Our deluxe vinyl gazebos are built with a wood structure that is made of pressure-treated lumber and then covered with vinyl. Composite decking is used for the flooring. The ceilings have a vinyl soffit covering. We settle for nothing less than a top-quality, maintenance-free gazebo that is both elegant and durable. Neither should you.

10' x 10' Deluxe Vinyl Roof: Green Metal With Benches & Cupola