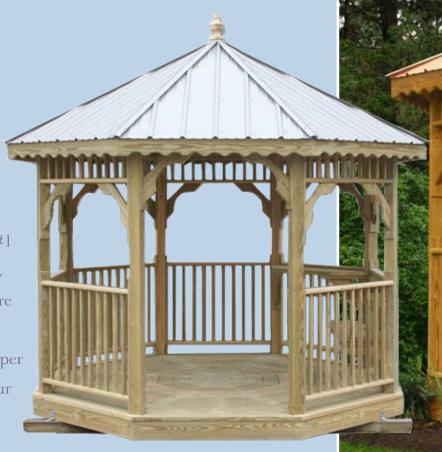

## Beauty and durability. Naturally.

We know what you want: a gazebo that will be useful and attractive for years to come. All of our lumber is #1 grade or better southern yellow pine. Although the wood is already pressure treated for longevity, we encourage you to add our Sherwin-Williams Super Deck Sealer to extend the life of your gazebo and enhance its appearance.