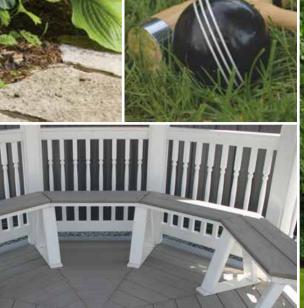

## features Eoptions

Some are merely beautiful (gingerbread trim), others functional (corner braces)—most are both. But all of the features and options shown here enhance your gazebo and raise it to the level of the truly special. Isn't that what you want?

**Wood Benches (5 sections)** 

**Swings** 

**Double Roof** 

Gingerbread Trim

Corner Brace

Vinyl Benches

Tables

Screens