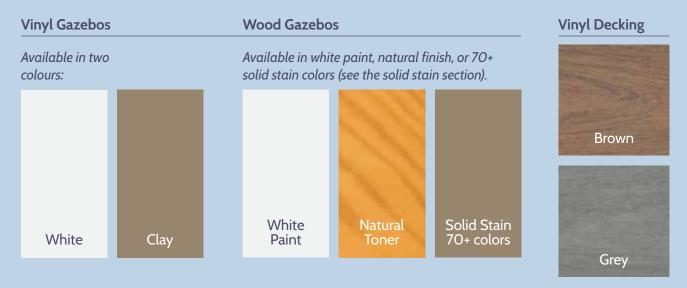

### **Step Four:** Choose your finish and colors.

#### SHERWIN WILLIAMS.

We offer standard paint and stain options for wood gazebos, plus the new Super-Deck® Semi-Transparent Waterborne Solid Stain. The solid stain gives a beautiful, semi-transparent wood finish with excellent durability and value, and is available in many colour choices. Visit www.sherwin-williams.com for information and see your local Sherwin Williams store for accurate color selection assistance.