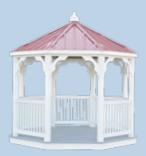

# vinyl gazebos

#### High Style and Low Maintenance

Our deluxe vinyl gazebos are built with a wood structure that is made of pressure-treated lumber and then covered with vinyl. Composite decking is used for the flooring. The ceilings have a vinyl soffit covering. We settle for nothing less than a top-quality, maintenance-free gazebo that is both elegant and durable. Neither should you.

10' x 10' Deluxe Vinyl Roof: Green Metal With Benches & Cupola