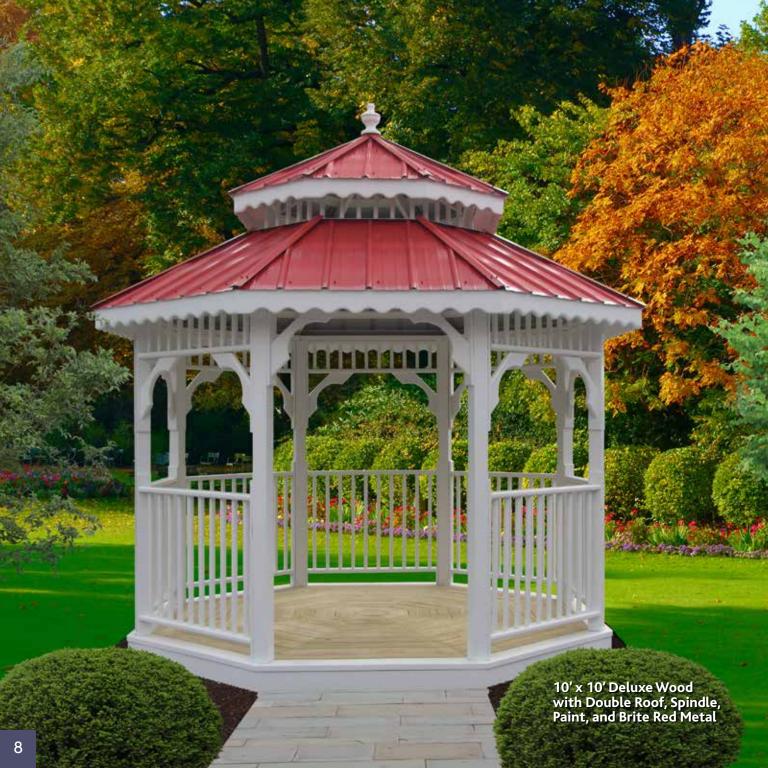

t up and immersing yourself in a good book or having family and neighbors over for a casual dinner, there's no place like home for recuperating after a long day or work week. And really, where else would you rather be than right where you live — yet a world apart?



NEW!

Introducing Solid Stain finishes for your favorite gazebos!









## wood gazebos

## Beauty and durability. Naturally.

We know what you want: a gazebo that will be useful and attractive for years to come. All of our lumber is #1 grade or better southern yellow pine. Although the wood is already pressure treated for longevity, we encourage you to add our Sherwin-Williams Super Deck Sealer to extend the life of your gazebo and enhance its appearance.



10' x 10' Deluxe Wood with Pewter Gray Metal Roof and Spindle













# vinyl gazebos

#### High Style and Low Maintenance

Our deluxe vinyl gazebos are built with a wood structure that is made of pressure-treated lumber and then covered with vinyl. Composite decking is used for the flooring. The ceilings have a vinyl soffit covering. We settle for nothing less than a top-quality, maintenance-free gazebo that is both elegant and durable. Neither should you.

10' x 10' Deluxe Vinyl Roof: Green Metal With Benches & Cupola















## features Eoptions

Some are merely beautiful (gingerbread trim), others functional (corner braces)—most are both. But all of the features and options shown here enhance your gazebo and raise it to the level of the truly special. Isn't that what you want?





**Wood Benches (5 sections)** 



**Swings** 



**Doubl