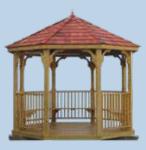

## wood gazebos

## Beauty and durability. Naturally.

We know what you want: a gazebo that will be useful and attractive for years to come. All of our lumber is #1 grade or better southern yellow pine. Although the wood is already pressure treated for longevity, we encourage you to add our Sherwin-Williams Super Deck Sealer to extend the life of your gazebo and enhance its appearance.

10' x 10' Deluxe Wood with Pewter Gray Metal Roof and Spindle