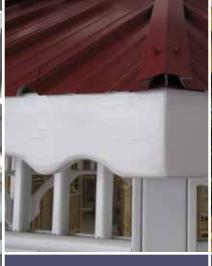

## features Eoptions

Some are merely beautiful (gingerbread trim), others functional (corner braces)—most are both. But all of the features and options shown here enhance your gazebo and raise it to the level of the truly special. Isn't that what you want?

**Wood Benches (5 sections)** 

**Swings** 

**Double Roof** 

Gingerbread Trim

Corner Brace

Vinyl Benches

Tables

Screens