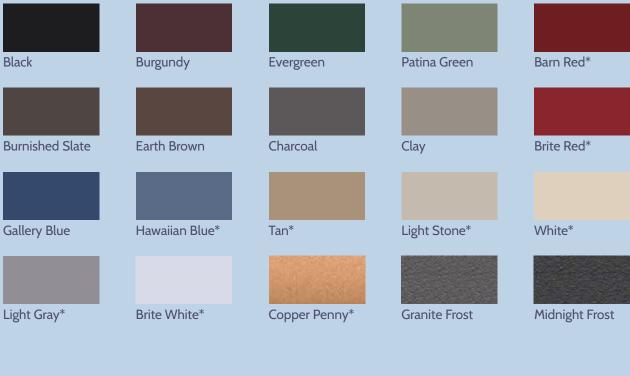

ke              | Antique Gray               | Brick       |
| Canyon      | Charcoal       | Espresso     | Fawn          | Forest Dew              | Hudson Gray                | Leather     |
| Lichen      | Mallard Green  | Mercury      | Mission Brown | Misty Mauve             | Mushroom                   | River Rock  |
| Sahara      | Shagbark Brown | Shale        | Stone         | Traditional<br>Mahogany | Traditional<br>Stone Hedge | Wave Crest  |

## build your gazebo

### Step Five: Choose your roof style.





### **Step Six:** Choose your roof material.

#### **Asphalt Shingles**



Harvard Slate



Aged Redwood



Driftwood



Earthtone Cedar



**Dual Grey** 



Weatherwood



**Dual Black** 



**Dual Brown** 



Charcoal Grey



Vintage Green



#### Metal Standard Colors