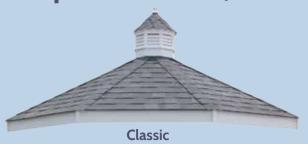

| Shade Tree              | Palmetto                   | Tobacco     |
| Cottonwood  | Cypress Moss   | Woodland     | Cheyenne Red  | Ranchero Red            | Russet Brown               | Pine Cone   |
| Almond Tree | Yosemite Gold  | Monterey Tan | Greenbriar    | Chesapeake              | Antique Gray               | Brick       |
| Canyon      | Charcoal       | Espresso     | Fawn          | Forest Dew              | Hudson Gray                | Leather     |
| Lichen      | Mallard Green  | Mercury      | Mission Brown | Misty Mauve             | Mushroom                   | River Rock  |
| Sahara      | Shagbark Brown | Shale        | Stone         | Traditional<br>Mahogany | Traditional<br>Stone Hedge | Wave Crest  |

## build your gazebo

### Step Five: Choose your roof style.





### **Step Six:** Choose your roof material.

#### **Asphalt Shingles**



Harvard Slate



Aged Redwood



Driftwood



Earthtone Cedar



**Dual Grey** 



Weatherwood



**Dual Black** 



**Dual Brown** 



Charcoal Grey



Vintage Green



#### Metal Standard Colors