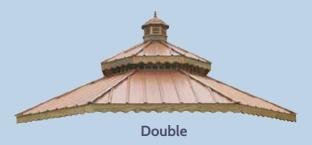

Shade Tree              | Palmetto                   | Tobacco     |
| Cottonwood  | Cypress Moss   | Woodland     | Cheyenne Red  | Ranchero Red            | Russet Brown               | Pine Cone   |
| Almond Tree | Yosemite Gold  | Monterey Tan | Greenbriar    | Chesapeake              | Antique Gray               | Brick       |
| Canyon      | Charcoal       | Espresso     | Fawn          | Forest Dew              | Hudson Gray                | Leather     |
| Lichen      | Mallard Green  | Mercury      | Mission Brown | Misty Mauve             | Mushroom                   | River Rock  |
| Sahara      | Shagbark Brown | Shale        | Stone         | Traditional<br>Mahogany | Traditional<br>Stone Hedge | Wave Crest  |

## build your gazebo

### Step Five: Choose your roof style.





### **Step Six:** Choose your roof material.

#### **Asphalt Shingles**



Harvard Slate



Aged Redwood



Driftwood



Earthtone Cedar



**Dual Grey** 



Weatherwood



**Dual Black** 



**Dual Brown** 



Charcoal Grey



Vintage Green



#### Metal Standard Colors