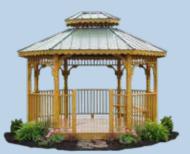

# vinyl gazebos

#### High Style and Low Maintenance

Our deluxe vinyl gazebos are built with a wood structure that is made of pressure-treated lumber and then covered with vinyl. Composite decking is used for the flooring. The ceilings have a vinyl soffit covering. We settle for nothing less than a top-quality, maintenance-free gazebo that is both elegant and durable. Neither should you.

10' x 10' Deluxe Vinyl Roof: Green Metal With Benches & Cupola