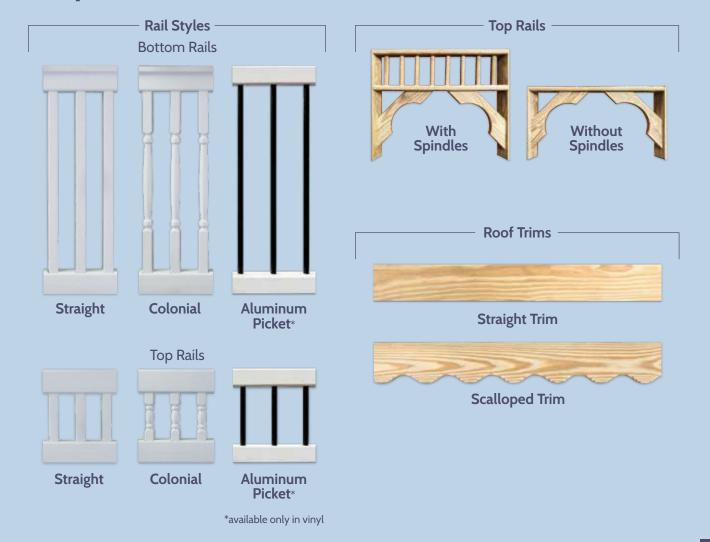

uality materials, these gazebos are every bit as durable and elegant as those with a few more options. So time spent here is just as special as in our higher priced models.











# quality & craftsmanship

It's pretty simple. We won't compromise.

Not in materials. Not in workmanship.

Every gazebo is made by hand, one at a time, by dedicated, experienced builders who don't take shortcuts. When artisans do their jobs that way, it shows in the final product. Come and see for yourself what passionate master craftsmen can accomplish. And prepare to be amazed.





## build your gazebo

#### **Step One:** Choose your size and shape.







#### Step Two: Choose your style.



**Deluxe Vinyl** 



Value Vinyl



**Deluxe Wood** 



Value Wood

## **Step Three:** Choose your trim options.



## build your gazebo

### **Step Four:** Choose your finish and colors.



#### **Solid Stain Colors**

| Shagbark   | Belvedere Tan     | Buckthorn   | Summerhouse<br>Beige | Sand Castle  | Lodge Brown  | Blue Spruce |
|------------|-------------------|-------------|----------------------|--------------|--------------|-------------|
| Pineneedle | Woodsmoke<br>Gray | Acadia Blue | Meadowbrook          | Gray Birch   | Juniper Blue | Sequoia     |
| Rock Rose  | Pepperidge        | Salem Red   | Smoke Tree           | Cape Cod Red | Spicewood    | Black Alder |

#### SHERWIN WILLIAMS.

We offer standard paint and stain options for wood gazebos, plus the new Super-Deck® Semi-Transparent Waterborne Solid Stain. The solid stain gives a beautiful, semi-transparent wood finish with excellent