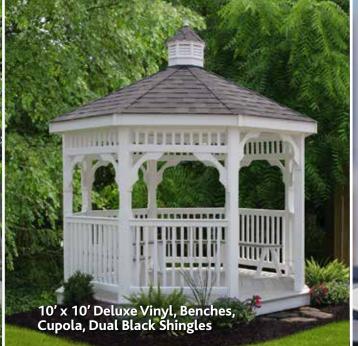

# vinyl gazebos

#### High Style and Low Maintenance

Our deluxe vinyl gazebos are built with a wood structure that is made of pressure-treated lumber and then covered with vinyl. Composite decking is used for the flooring. The ceilings have a vinyl soffit covering. We settle for nothing less than a top-quality, maintenance-free gazebo that is both elegant and durable. Neither should you.

10' x 10' Deluxe Vinyl Roof: Green Metal With Benches & Cupola