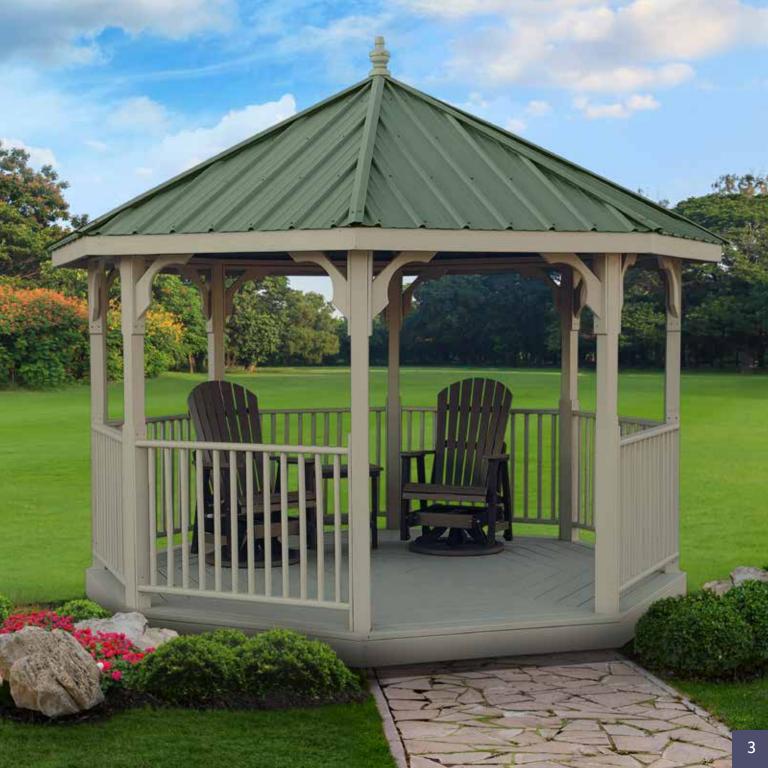

# GAZEBO COLLECTION create a backyard escape







# A relaxing *escape* can be as close as your backyard.

Feel stress melt away... in any way you choose. Whether it's putting your feet up and immersing yourself in a good book or having family and neighbors over for a casual dinner, there's no place like home for recuperating after a long day or work week. And really, where else would you rather be than right where you live — yet a world apart?



NEW!

Introducing Solid Stain finishes for your favorite gazebos!









## wood gazebos

## Beauty and durability. Naturally.

We know what you want: a gazebo that will be useful and attractive for years to come. All of our lumber is #1 grade or better southern yellow pine. Although the wood is already pressure treated for longevity, we encourage you to add our Sherwin-Williams Super Deck Sealer to extend the life of your gazebo and enhance its appearance.



10' x 10' Deluxe Wood with Pewter Gray Metal Roof and Spindle













# vinyl gazebos

#### High Style and Low Maintenance

Our deluxe vinyl gazebos are built with a wood structure that is made of pressure-treated lumber and then covered with vinyl. Composite decking is used for the flooring. The ceilings have a vinyl soffit covering. We settle for nothing less than a top-quality, maintenance