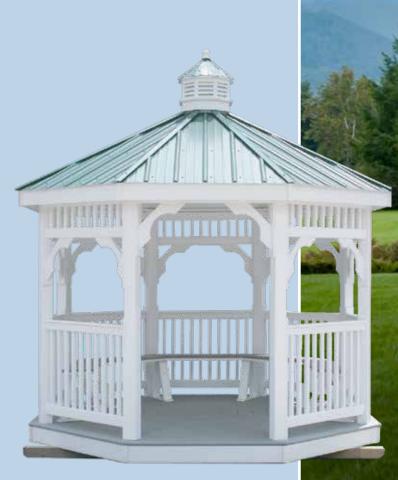

r years to come. All of our lumber is #1 grade or better southern yellow pine. Although the wood is already pressure treated for longevity, we encourage you to add our Sherwin-Williams Super Deck Sealer to extend the life of your gazebo and enhance its appearance.



10' x 10' Deluxe Wood with Pewter Gray Metal Roof and Spindle













# vinyl gazebos

#### High Style and Low Maintenance

Our deluxe vinyl gazebos are built with a wood structure that is made of pressure-treated lumber and then covered with vinyl. Composite decking is used for the flooring. The ceilings have a vinyl soffit covering. We settle for nothing less than a top-quality, maintenance-free gazebo that is both elegant and durable. Neither should you.

10' x 10' Deluxe Vinyl Roof: Green Metal With Benches & Cupola















## features Eoptions

Some are merely beautiful (gingerbread trim), others functional (corner braces)—most are both. But all of the features and options shown here enhance your gazebo and raise it to the level of the truly special. Isn't that what you want?





**Wood Benches (5 sections)** 



**Swings** 



**Double Roof** 







Gingerbread Trim

Corner Brace

Vinyl Benches





Tables

Screens

## value gazebos

When your budget is smaller but your dreams aren't, turn to our Value Gazebo collection. Made from the same top-quality materials, these gazebos are every bit as durable and elegant as those with a few more options. So time spent here is just as special as in our higher priced models.











# quality & craftsmanship

It's pretty simple. We won't compromise.