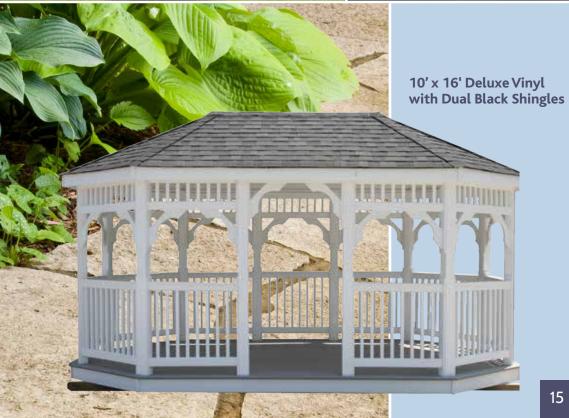

# vinyl gazebos

#### High Style and Low Maintenance

Our deluxe vinyl gazebos are built with a wood structure that is made of pressure-treated lumber and then covered with vinyl. Composite decking is used for the flooring. The ceilings have a vinyl soffit covering. We settle for nothing less than a top-quality, maintenance-free gazebo that is both elegant and durable. Neither should you.