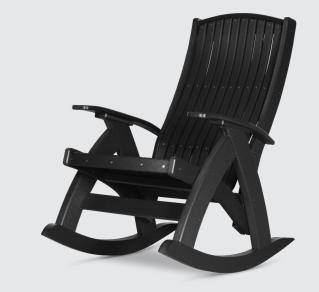

#### Porches & Patios Perfected

Complete your front porch or back deck with any of these popular pieces.

A. Comfort Rocker in Black
B. Porch Rocker in Black
C. Grandpa's Rocker in Black