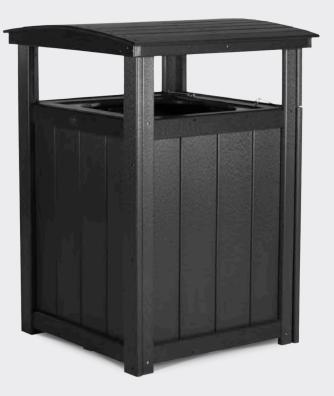

# The Final Touches

Complete your perfect outdoor space with a few handpicked LuxCraf<mark>t accessories.</mark>

See page 47 For more color options

A

B

С

PLANTERS & TRASH CANS

#### Pretty Practical

These planters and trash cans from LuxCraft are as helpful as they are charming.

A. 15" Square Planter in Black B. 24" Square Planter in Black C. Trash Can in Black

LuxCraft

Rest your feet or your beverage on these pieces from LuxCra