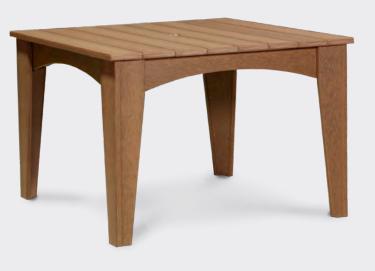

### dining tables Get Together

With versatile options in a variety of styles, there's a seat fo everyone at the table.

A. Island Dining Table (44" Square) in Antique Mahogany B. Island Dining Table (44" x 72" Rectangular) in Antique Mahogany