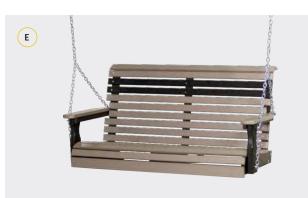

See page 47 For more color options

В

A. 4' Adirondack Swing in Weatherwood & Black B. 5' Adirondack Swing in Weatherwood & Black C. 4' Classic Swing in Weatherwood & Black
 D. 5' Classic Swing in Weatherwood & Black E. 4' Plain Swing in Weatherwood & Black
 F. 5' Plain Swing in Weatherwood & Black