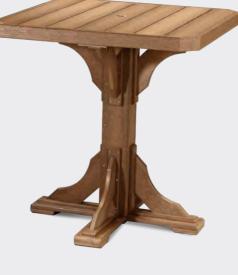

#### Two or Twenty

We have the dining options for your next outdoor gathering.

A. Balcony Table in Antique Mahogany
 B. 4'x 6' Oval Table in Antique Mahogany
 C. 4' Round Table in Antique Mahogany
 D. 41" Square Table in Antique Mahogany
 E. 4'x 6' Rectangular Table in Antique Mahogany