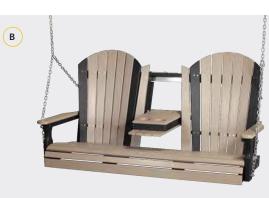

See page 47 For more color options

В

A. 4' Adirondack Swing in Weatherwood & Black B. 5' Adirondack Swing in Weatherwood & Black C. 4' Classic Swing in Weatherwood & Black
 D. 5' Classic Swing in Weatherwood & Black E. 4' Plain Swing in Weatherwood & Black
 F. 5' Plain Swing in Weatherwood & Black