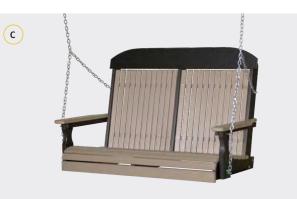

See page 47 For more color options

В

A. 4' Adirondack Swing in Weatherwood & Black B. 5' Adirondack Swing in Weatherwood & Black C. 4' Classic Swing in Weatherwood & Black
 D. 5' Classic Swing in Weatherwood & Black E. 4' Plain Swing in Weatherwood & Black
 F. 5' Plain Swing in Weatherwood & Black