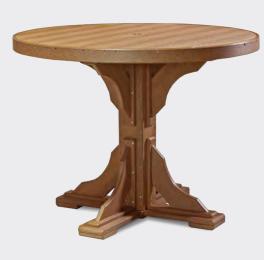

#### Two or Twenty

We have the dining options for your next outdoor gathering.

A. Balcony Table in Antique Mahogany
 B. 4'x 6' Oval Table in Antique Mahogany
 C. 4' Round Table in Antique Mahogany
 D. 41" Square Table in Antique Mahogany
 E. 4'x 6' Rectangular Table in Antique Mahogany