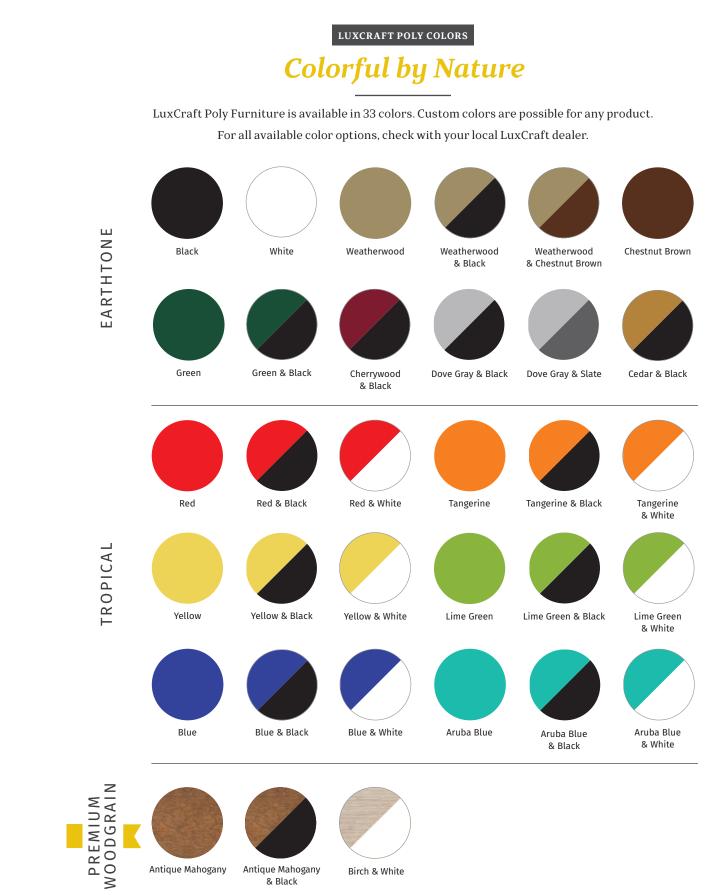

# What Is LuxCraft Poly?

#### **Crafted for Comfort, Crafted to Last**

Experience quality craftsmanship without a care in the world. Learn more about the LuxCraft difference.

LuxCraft Poly is made of High Density Polyethylene (HDPE), a recyclable plastic derived from post-consumer waste such as milk and detergent bottles. This material is cleaned in a decontamination process to a **purity level of over 99% HDPE**, then compounded into solid board stock material. The resulting product **contains over 90% recycled post-consumer waste** by weight.

LuxCraft Poly is exceptionally resistant to **moisture**, **insects**, **splintering**, **warping**, and other hazards of environmental exposure common to wood or wood fiber composite products.

We use **only high color stability UV pigment systems**, which minimize material breakdown from prolonged sun and weather exposure.

Requires no waterproofing, staining, or other similar recurring maintenance other than an occasional washing with soap and water

or our Poly Furniture Cleaning Kit.

All LuxCraft products are assembled with **316-grade stainless steel hardware** for optimum durability. Stainless steel is corrosion and stain resistant, which ensures its brilliant shine will last for years to come with very little maintenance.