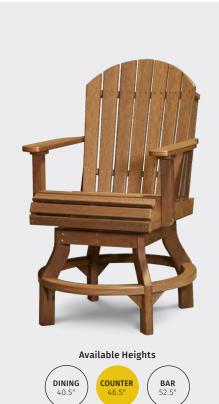

#### Take a Seat (or Two)

Pull up a chair, bench, or bar stool and let the good times begin!

A. Regular Chair in Antique Mahogany
 B. Captain Chair in Antique Mahogany
 C. Adirondack Balcony Chair in Antique Mahogany
 D. Adirondack Swivel Chair in Antique Mahogany
 E. Island Side Chair in Antique Mahogany
 F. Bar Stool in Antique Mahogany
 G. 52" Table Bench in Antique Mahogany
 H. 28" Table Bench in Antique Mahogany