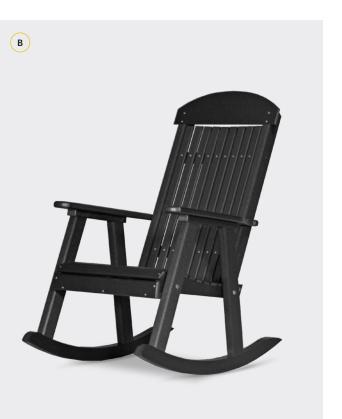

#### Porches & Patios Perfected

Complete your front porch or back deck with any of these popular pieces.

A. Comfort Rocker in Black
B. Porch Rocker in Black
C. Grandpa's Rocker in Black