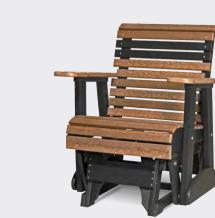

#### GLIDERS Glide Into the Weekend

Create comfort in your own backyard with a LuxCraft glider

A. 2' Classic Glider Chair in Weatherwood & Black
B. 2' Classic Swivel Glider in Weatherwood & Black
C. 4' Classic Glider in Weatherwood & Black
D. 5' Classic Glider in Weatherwood & Black