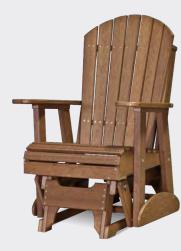

E

F

G

В

gliders Luxury in Motion

dirondack and Plain seating styles get the glider effect.

A. 2' Adirondack Glider Chair in Antique Mahogany
 B. 2' Adirondack Swivel
 Glider in Antique Mahogany
 C. 4' Adirondack Glider in Antique Mahogany
 D. 5' Adirondack Glider in Antique Mahogany
 E. 2' Plain Glider Chair in Antique
 Mahogany & Black
 F. 4' Plain Glider in Antique Mahogany & Black
 G. 5' Plain Glider in Antique Mahogany & Black