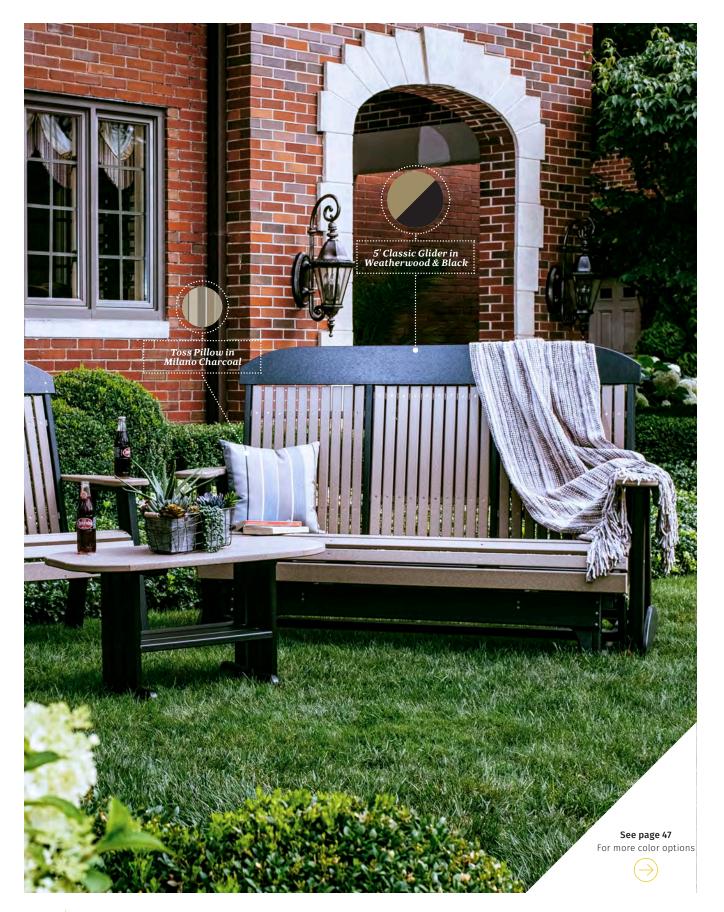

#### GLIDERS Glide Into the Weekend

Create comfort in your own backyard with a LuxCraft glider

A. 2' Classic Glider Chair in Weatherwood & Black
B. 2' Classic Swivel Glider in Weatherwood & Black
C. 4' Classic Glider in Weatherwood & Black
D. 5' Classic Glider in Weatherwood & Black