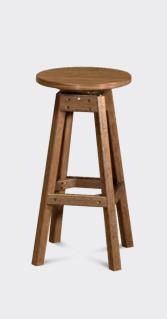

#### Take a Seat (or Two)

Pull up a chair, bench, or bar stool and let the good times begin!

A. Regular Chair in Antique Mahogany
 B. Captain Chair in Antique Mahogany
 C. Adirondack Balcony Chair in Antique Mahogany
 D. Adirondack Swivel Chair in Antique Mahogany
 E. Island Side Chair in Antique Mahogany
 F. Bar Stool in Antique Mahogany
 G. 52" Table Bench in Antique Mahogany
 H. 28" Table Bench in Antique Mahogany