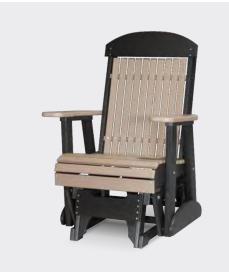

#### GLIDERS Glide Into the Weekend

Create comfort in your own backyard with a LuxCraft glider

A. 2' Classic Glider Chair in Weatherwood & Black
B. 2' Classic Swivel Glider in Weatherwood & Black
C. 4' Classic Glider in Weatherwood & Black
D. 5' Classic Glider in Weatherwood & Black