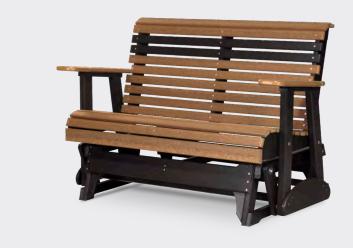

#### GLIDERS Glide Into the Weekend

Create comfort in your own backyard with a LuxCraft glider

A. 2' Classic Glider Chair in Weatherwood & Black
B. 2' Classic Swivel Glider in Weatherwood & Black
C. 4' Classic Glider in Weatherwood & Black
D. 5' Classic Glider in Weatherwood & Black

E

F

G

В

gliders Luxury in Motion

dirondack and Plain seating styles get the glider effect.

A. 2' Adirondack Glider Chair in Antique Mahogany
 B. 2' Adirondack Swivel
 Glider in Antique Mahogany
 C. 4' Adirondack Glider in Antique Mahogany
 D. 5' Adirondack Glider in Antique Mahogany
 E. 2' Plain Glider Chair in Antique
 Mahogany & Black
 F. 4' Plain Glider in Antique Mahogany & Black
 G. 5' Plain Glider in Antique Mahogany & Black