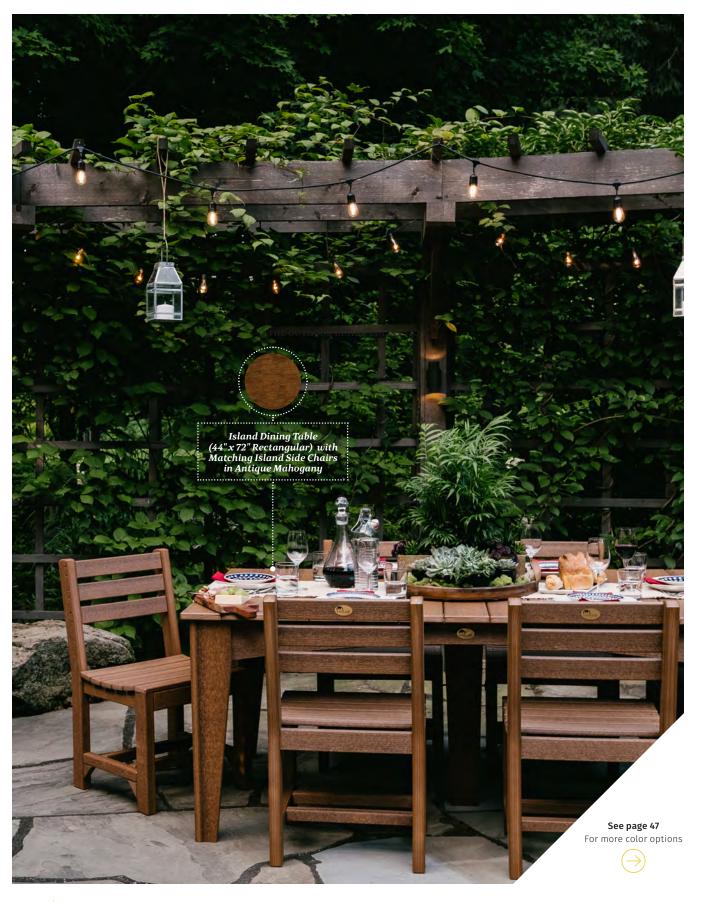

### dining tables Get Together

With versatile options in a variety of styles, there's a seat fo everyone at the table.

A. Island Dining Table (44" Square) in Antique Mahogany B. Island Dining Table (44" x 72" Rectangular) in Antique Mahogany