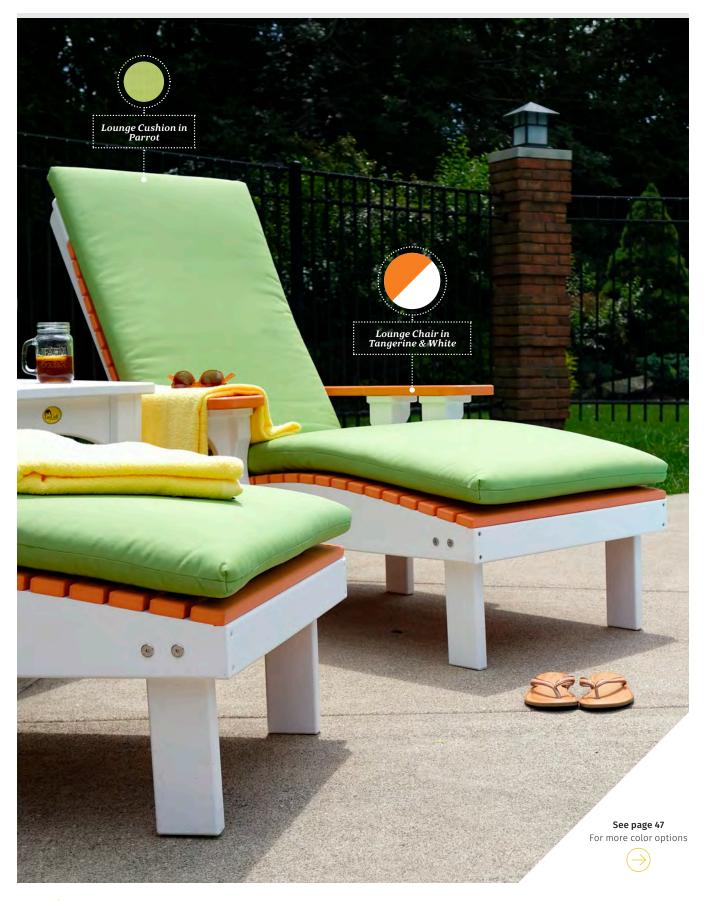

#### LOUNGE Lounging Around

Lounge Chairs from LuxCraft are easily wheeled into place anywhere you're ready to relax.

A. Lounge Chair in Tangerine & White

С

See page 47 For more color options

В

A. 4' Adirondack Swing in Weatherwood & Black B. 5' Adirondack Swing in Weatherwood & Black C. 4' Classic Swing in Weatherwood & Black
 D. 5' Classic Swing in Weatherwood & Black E. 4' Plain Swing in Weatherwood & Black
 F. 5' Plain Swing in Weatherwood & Black