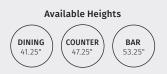

#### Adirondack Dining Chairs

The versatile color and height options of our Regular Chair are now available with an Adirondack flair! Available with or without armrests.