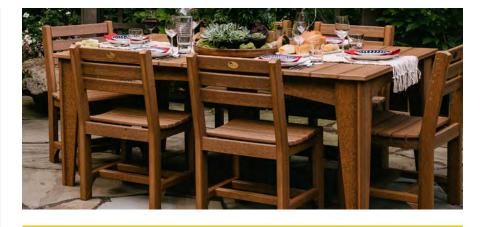

### dining tables Get Together

With versatile options in a variety of styles, there's a seat fo everyone at the table.

A. Island Dining Table (44" Square) in Antique Mahogany B. Island Dining Table (44" x 72" Rectangular) in Antique Mahogany

#### Two or Twenty

We have the dining options for your next outdoor gathering.

A. Balcony Table in Antique Mahogany
 B. 4'x 6' Oval Table in Antique Mahogany
 C. 4' Round Table in Antique Mahogany
 D. 41" Square Table in Antique Mahogany
 E. 4'x 6' Rectangular Table in Antique Mahogany