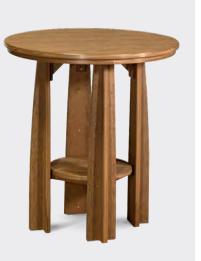

#### Two or Twenty

We have the dining options for your next outdoor gathering.

A. Balcony Table in Antique Mahogany
 B. 4'x 6' Oval Table in Antique Mahogany
 C. 4' Round Table in Antique Mahogany
 D. 41" Square Table in Antique Mahogany
 E. 4'x 6' Rectangular Table in Antique Mahogany