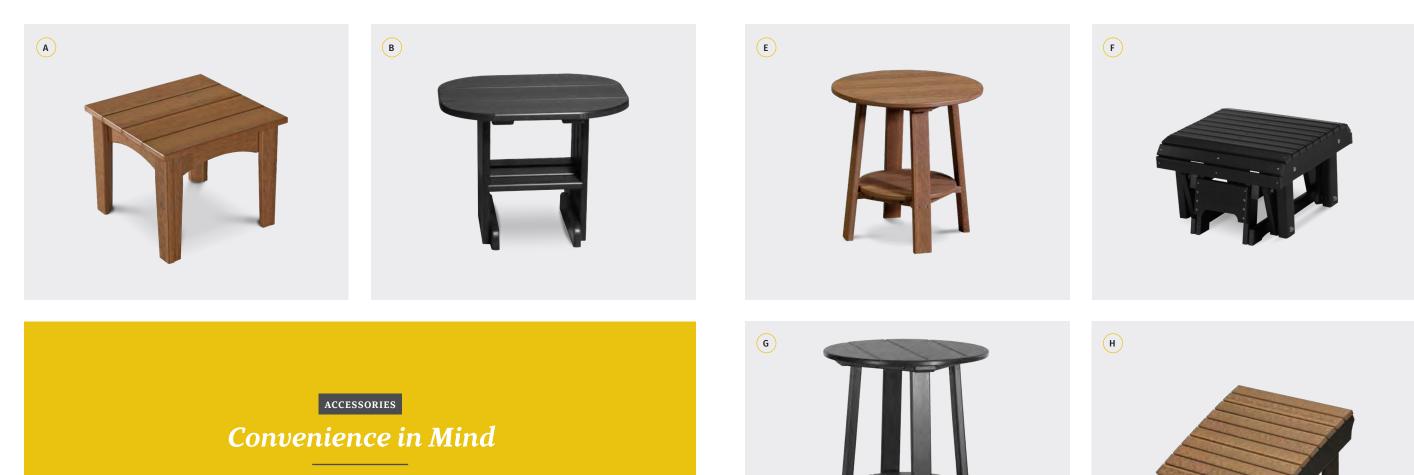

A. Island End Table in Antique Mahogany
 B. End Table in Black
 C. Island Coffee Table in Black
 D. Coffee Table in Antique Mahogany & Black
 E. Deluxe End Table in Antique Mahogany
 F. Glider Footrest in Black
 G. Deluxe End Table 28" in Black
 H. Deluxe Adirondack Footrest in Antique Mahogany & Black
 Black
 I. Deluxe Conversation Table in Antique Mahogany
 J. Slideout Cup Holder in Black
 K. Stationary Cup Holder in Antique Mahogany