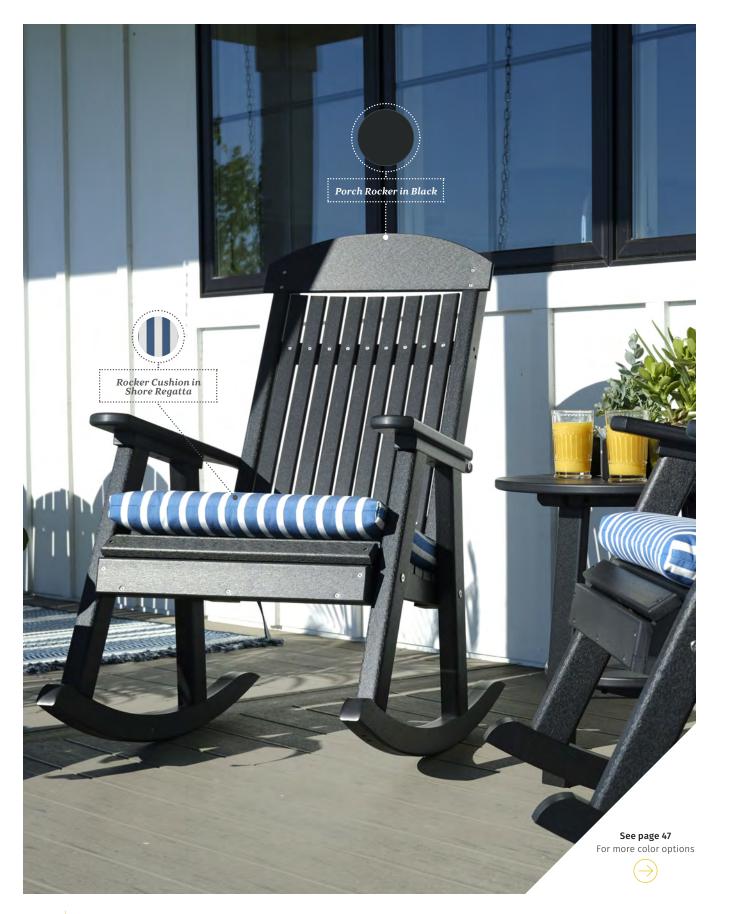

#### Porches & Patios Perfected

Complete your front porch or back deck with any of these popular pieces.

A. Comfort Rocker in Black
B. Porch Rocker in Black
C. Grandpa's Rocker in Black

See page 47 For more color options

В

A. 4' Adirondack Swing in Weatherwood & Black B. 5' Adirondack Swing in Weatherwood & Black C. 4' Classic Swing in Weatherwood & Black
 D. 5' Classic Swing in Weatherwood & Black E. 4' Plain Swing in Weatherwood & Black
 F. 5' Plain Swing in Weatherwood & Black