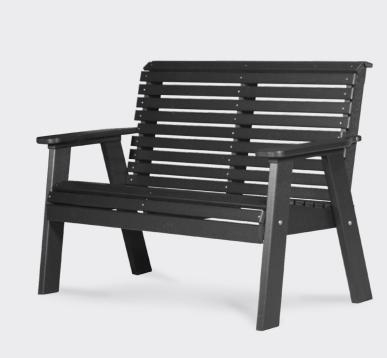

#### Always in Style

wailable in an array of colors, LuxCraft benches work anywhere.

A. 2' Plain Bench in Black
 B. 4' Plain Bench in Black
 C. 4' Classic Bench in Weatherwood & Black
 D. 2' Classic Bench in Weatherwood & Black