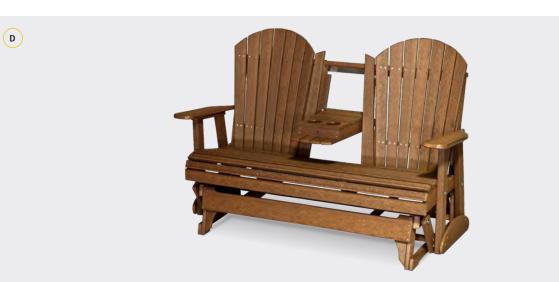

#### GLIDERS Glide Into the Weekend

Create comfort in your own backyard with a LuxCraft glider

A. 2' Classic Glider Chair in Weatherwood & Black
B. 2' Classic Swivel Glider in Weatherwood & Black
C. 4' Classic Glider in Weatherwood & Black
D. 5' Classic Glider in Weatherwood & Black

E

F

G

В

gliders Luxury in Motion

dirondack and Plain seating styles get the glider effect.

A. 2' Adirondack Glider Chair in Antique Mahogany
 B. 2' Adirondack Swivel
 Glider in Antique Mahogany
 C. 4' Adirondack Glider in Antique Mahogany
 D. 5' Adirondack Glider in Antique Mahogany
 E. 2' Plain Glider Chair in Antique
 Mahogany & Black
 F. 4' Plain Glider in Antique Mahogany & Black
 G. 5' Plain Glider in Antique Mahogany & Black