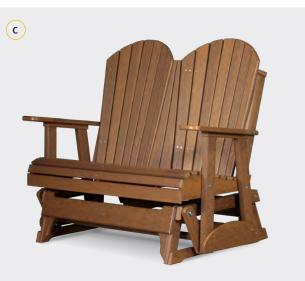

#### GLIDERS Glide Into the Weekend

Create comfort in your own backyard with a LuxCraft glider

A. 2' Classic Glider Chair in Weatherwood & Black
B. 2' Classic Swivel Glider in Weatherwood & Black
C. 4' Classic Glider in Weatherwood & Black
D. 5' Classic Glider in Weatherwood & Black

E

F

G

В

gliders Luxury in Motion

dirondack and Plain seating styles get the glider effect.

A. 2' Adirondack Glider Chair in Antique Mahogany
 B. 2' Adirondack Swivel
 Glider in Antique Mahogany
 C. 4' Adirondack Glider in Antique Mahogany
 D. 5' Adirondack Glider in Antique Mahogany
 E. 2' Plain Glider Chair in Antique
 Mahogany & Black
 F. 4' Plain Glider in Antique Mahogany & Black
 G. 5' Plain Glider in Antique Mahogany & Black