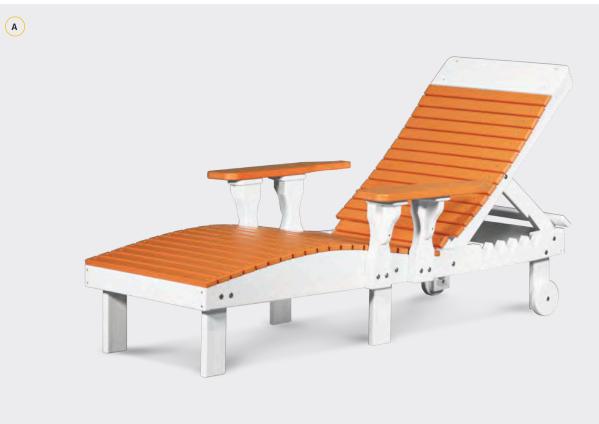

#### LOUNGE Lounging Around

Lounge Chairs from LuxCraft are easily wheeled into place anywhere you're ready to relax.

A. Lounge Chair in Tangerine & White

С