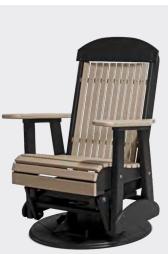

#### GLIDERS Glide Into the Weekend

Create comfort in your own backyard with a LuxCraft glider

A. 2' Classic Glider Chair in Weatherwood & Black
B. 2' Classic Swivel Glider in Weatherwood & Black
C. 4' Classic Glider in Weatherwood & Black
D. 5' Classic Glider in Weatherwood & Black