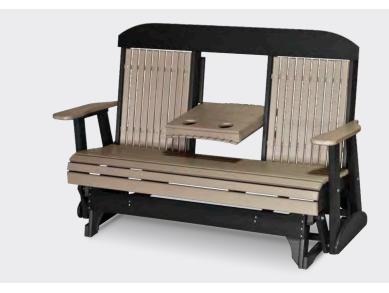

#### GLIDERS Glide Into the Weekend

Create comfort in your own backyard with a LuxCraft glider

A. 2' Classic Glider Chair in Weatherwood & Black
B. 2' Classic Swivel Glider in Weatherwood & Black
C. 4' Classic Glider in Weatherwood & Black
D. 5' Classic Glider in Weatherwood & Black