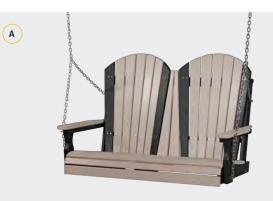

See page 47 For more color options

В

A. 4' Adirondack Swing in Weatherwood & Black B. 5' Adirondack Swing in Weatherwood & Black C. 4' Classic Swing in Weatherwood & Black
 D. 5' Classic Swing in Weatherwood & Black E. 4' Plain Swing in Weatherwood & Black
 F. 5' Plain Swing in Weatherwood & Black