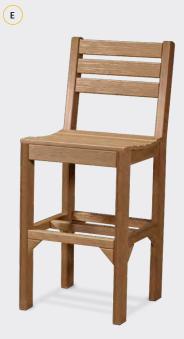

#### Take a Seat (or Two)

Pull up a chair, bench, or bar stool and let the good times begin!

A. Regular Chair in Antique Mahogany
 B. Captain Chair in Antique Mahogany
 C. Adirondack Balcony Chair in Antique Mahogany
 D. Adirondack Swivel Chair in Antique Mahogany
 E. Island Side Chair in Antique Mahogany
 F. Bar Stool in Antique Mahogany
 G. 52" Table Bench in Antique Mahogany
 H. 28" Table Bench in Antique Mahogany