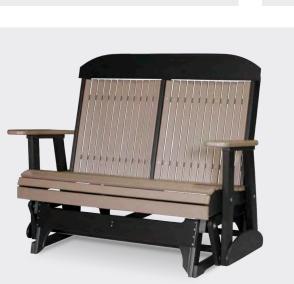

#### GLIDERS Glide Into the Weekend

Create comfort in your own backyard with a LuxCraft glider

A. 2' Classic Glider Chair in Weatherwood & Black
B. 2' Classic Swivel Glider in Weatherwood & Black
C. 4' Classic Glider in Weatherwood & Black
D. 5' Classic Glider in Weatherwood & Black