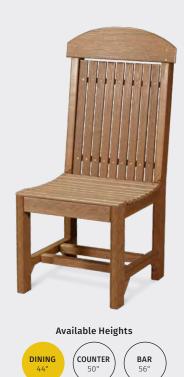

#### Take a Seat (or Two)

Pull up a chair, bench, or bar stool and let the good times begin!

A. Regular Chair in Antique Mahogany
 B. Captain Chair in Antique Mahogany
 C. Adirondack Balcony Chair in Antique Mahogany
 D. Adirondack Swivel Chair in Antique Mahogany
 E. Island Side Chair in Antique Mahogany
 F. Bar Stool in Antique Mahogany
 G. 52" Table Bench in Antique Mahogany
 H. 28" Table Bench in Antique Mahogany