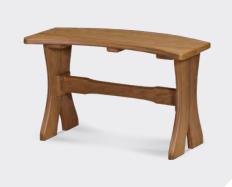

#### Take a Seat (or Two)

Pull up a chair, bench, or bar stool and let the good times begin!

A. Regular Chair in Antique Mahogany
 B. Captain Chair in Antique Mahogany
 C. Adirondack Balcony Chair in Antique Mahogany
 D. Adirondack Swivel Chair in Antique Mahogany
 E. Island Side Chair in Antique Mahogany
 F. Bar Stool in Antique Mahogany
 G. 52" Table Bench in Antique Mahogany
 H. 28" Table Bench in Antique Mahogany