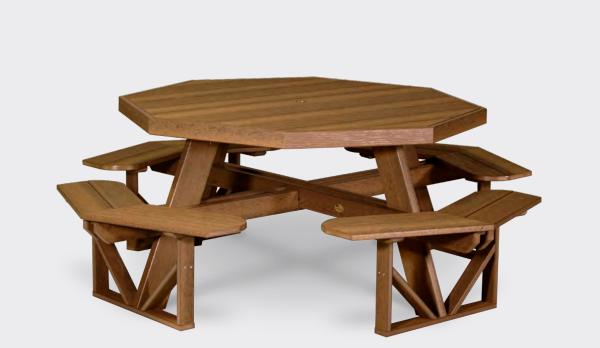

#### Picnic Prepared

LuxCraft Poly Furniture is designed to sit outside year round.

A. Island Buffet Table in Antique Mahogany B. Octagon Picnic Table in Antique Mahogany C. 6' Rectangular Picnic Table in Antique Mahogany D. Serving Bar in Antique Mahogany