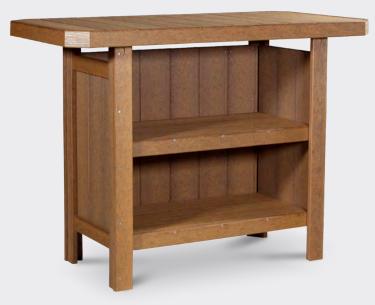

#### Picnic Prepared

LuxCraft Poly Furniture is designed to sit outside year round.

A. Island Buffet Table in Antique Mahogany B. Octagon Picnic Table in Antique Mahogany C. 6' Rectangular Picnic Table in Antique Mahogany D. Serving Bar in Antique Mahogany