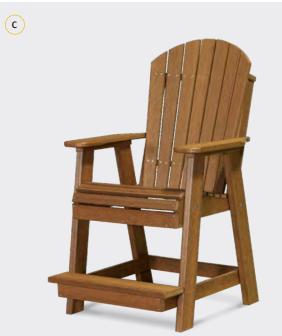

#### Take a Seat (or Two)

Pull up a chair, bench, or bar stool and let the good times begin!

A. Regular Chair in Antique Mahogany
 B. Captain Chair in Antique Mahogany
 C. Adirondack Balcony Chair in Antique Mahogany
 D. Adirondack Swivel Chair in Antique Mahogany
 E. Island Side Chair in Antique Mahogany
 F. Bar Stool in Antique Mahogany
 G. 52" Table Bench in Antique Mahogany
 H. 28" Table Bench in Antique Mahogany