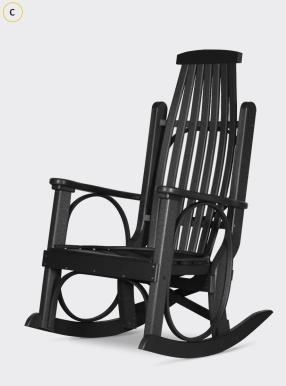

#### Porches & Patios Perfected

Complete your front porch or back deck with any of these popular pieces.

A. Comfort Rocker in Black
B. Porch Rocker in Black
C. Grandpa's Rocker in Black