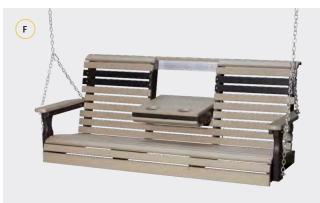

See page 47 For more color options

В

A. 4' Adirondack Swing in Weatherwood & Black B. 5' Adirondack Swing in Weatherwood & Black C. 4' Classic Swing in Weatherwood & Black
 D. 5' Classic Swing in Weatherwood & Black E. 4' Plain Swing in Weatherwood & Black
 F. 5' Plain Swing in Weatherwood & Black