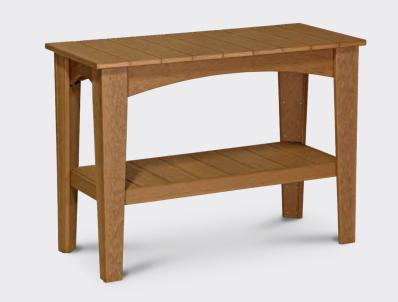

#### Picnic Prepared

LuxCraft Poly Furniture is designed to sit outside year round.

A. Island Buffet Table in Antique Mahogany B. Octagon Picnic Table in Antique Mahogany C. 6' Rectangular Picnic Table in Antique Mahogany D. Serving Bar in Antique Mahogany