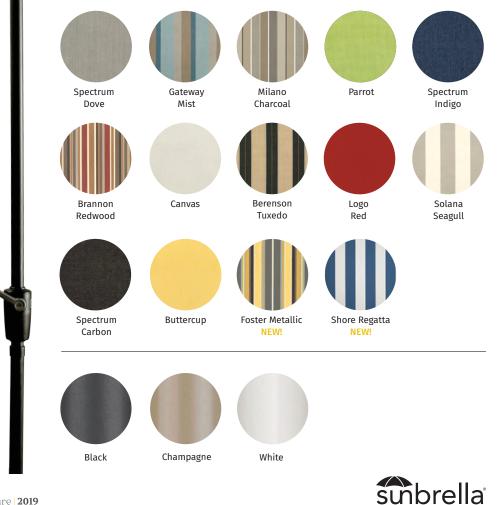

#### New Cushion & Umbrella Colors

We're announcing two new cushion colors featuring fabric from Sunbrella<sup>®</sup>: Foster Metallic and Shore Regatta!

Foster Metallic

Café Benches

Inspired by the benches found at community tables of today's coziest coffee shops and bistros, our new Café Benches go perfectly with any square or rectangular LuxCraft dining table.

# Cut From a Better Cloth

LuxCraft cushions and umbrellas feature fabric from the Sunbrella<sup>®</sup> company, a leading supplier of durable, refined textiles.

A. Gateway Mist B. Brannon Redwood C. Spectrum Indigo
D. Milano Charcoal E. Spectrum Carbon F. Parrot
G. Shore Regatta NEW! H. Solana Seagull I. Foster Metallic NEW!
J. Spectrum Dove K. Buttercup L. Berenson Tuxedo
M. Luxe Indigo N. Canvas O. Logo Red