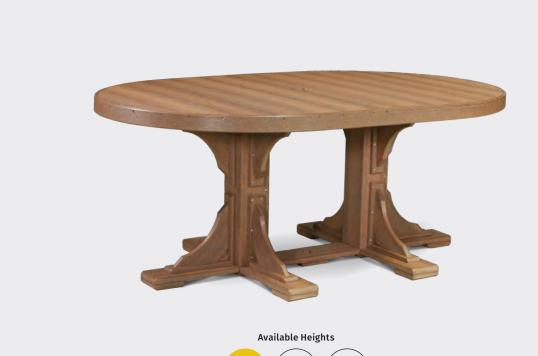

#### Two or Twenty

We have the dining options for your next outdoor gathering.

A. Balcony Table in Antique Mahogany
 B. 4'x 6' Oval Table in Antique Mahogany
 C. 4' Round Table in Antique Mahogany
 D. 41" Square Table in Antique Mahogany
 E. 4'x 6' Rectangular Table in Antique Mahogany

**c** 

E

Available Heights

 DINING
 COUNTER

 30.25"
 BAR

**D** 

Available Heights

 DINING
 COUNTER

 30.25"
 Galaction

**COUNTER** 36.25"

DINING

**BAR** 42"

See page 47 For more color options

 $\rightarrow$ 

В