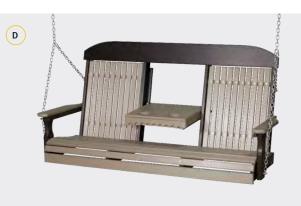

See page 47 For more color options

В

A. 4' Adirondack Swing in Weatherwood & Black B. 5' Adirondack Swing in Weatherwood & Black C. 4' Classic Swing in Weatherwood & Black
 D. 5' Classic Swing in Weatherwood & Black E. 4' Plain Swing in Weatherwood & Black
 F. 5' Plain Swing in Weatherwood & Black