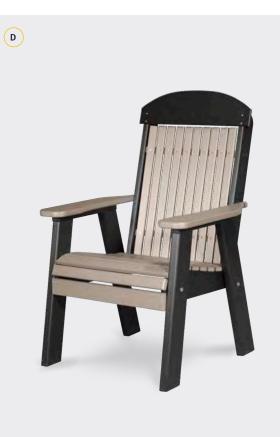

#### Adirondack Dining Chairs

The versatile color and height options of our Regular Chair are now available with an Adirondack flair! Available with or without armrests.