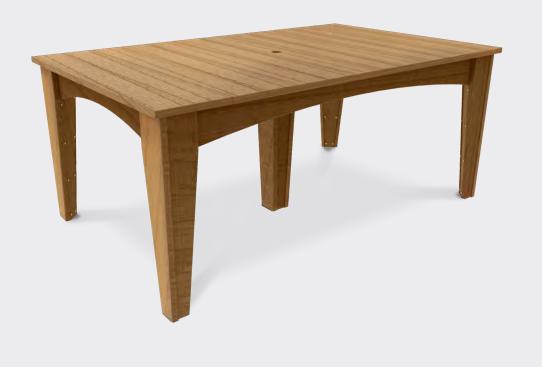

### dining tables Get Together

With versatile options in a variety of styles, there's a seat fo everyone at the table.

A. Island Dining Table (44" Square) in Antique Mahogany B. Island Dining Table (44" x 72" Rectangular) in Antique Mahogany