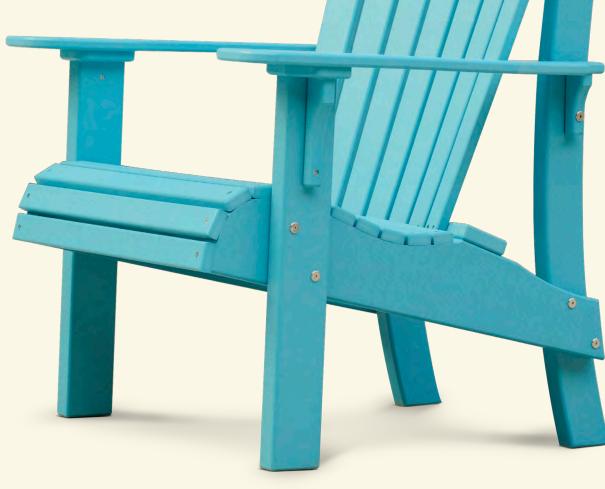

LuxCraft Poly is exceptionally resistant to **moisture**, **insects**, **splintering**, **warping**, and other hazards of environmental exposure common to wood or wood fiber composite products.

We use **only high color stability UV pigment systems**, which minimize material breakdown from prolonged sun and weather exposure.

Requires no waterproofing, staining, or other similar recurring maintenance other than an occasional washing with soap and water

or our Poly Furniture Cleaning Kit.

All LuxCraft products are assembled with **316-grade stainless steel hardware** for optimum durability. Stainless steel is corrosion and stain resistant, which ensures its brilliant shine will last for years to come with very little maintenance.