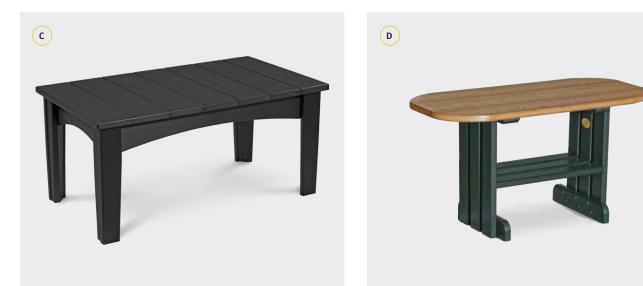

A. Island End Table in Antique Mahogany
 B. End Table in Black
 C. Island Coffee Table in Black
 D. Coffee Table in Antique Mahogany & Black
 E. Deluxe End Table in Antique Mahogany
 F. Glider Footrest in Black
 G. Deluxe End Table 28" in Black
 H. Deluxe Adirondack Footrest in Antique Mahogany & Black
 Black
 I. Deluxe Conversation Table in Antique Mahogany
 J. Slideout Cup Holder in Black
 K. Stationary Cup Holder in Antique Mahogany