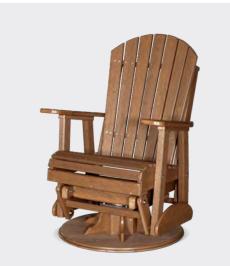

E

F

G

В

gliders Luxury in Motion

dirondack and Plain seating styles get the glider effect.

A. 2' Adirondack Glider Chair in Antique Mahogany
 B. 2' Adirondack Swivel
 Glider in Antique Mahogany
 C. 4' Adirondack Glider in Antique Mahogany
 D. 5' Adirondack Glider in Antique Mahogany
 E. 2' Plain Glider Chair in Antique
 Mahogany & Black
 F. 4' Plain Glider in Antique Mahogany & Black
 G. 5' Plain Glider in Antique Mahogany & Black