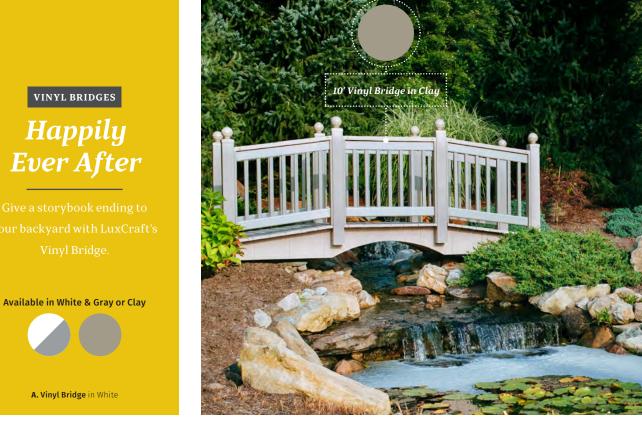

VINYL BRIDGES

A. Vinyl Bridge in White

A

В No Porch Required Available in White or Clay

20 2 Available Lengths 10' 12' 8'

42 LuxCraft PolyFurniture 2019

A. Classic Vinyl Swing Stand in Clay **B. A-Frame Vinyl Swing Stand** in White