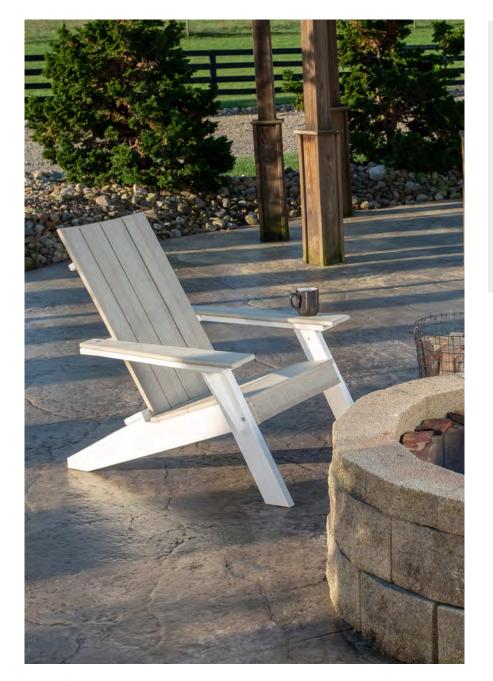

#### Urban Adirondack Chair

Our Adirondack collection gets a modernized look with our Urban Adirondack Chairs! Keep your mug and book at hand while you enjoy the clean-cut look of a redesigned chair back.