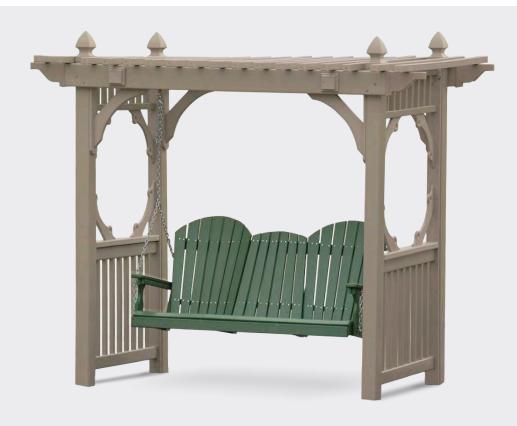

See page 47 For more color options

В

A. 4' Adirondack Swing in Weatherwood & Black B. 5' Adirondack Swing in Weatherwood & Black C. 4' Classic Swing in Weatherwood & Black
 D. 5' Classic Swing in Weatherwood & Black E. 4' Plain Swing in Weatherwood & Black
 F. 5' Plain Swing in Weatherwood & Black

C

D

В