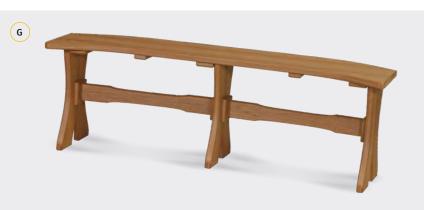

#### New Cushion & Umbrella Colors

We're announcing two new cushion colors featuring fabric from Sunbrella<sup>®</sup>: Foster Metallic and Shore Regatta!

Foster Metallic

Café Benches

Inspired by the benches found at community tables of today's coziest coffee shops and bistros, our new Café Benches go perfectly with any square or rectangular LuxCraft dining table.