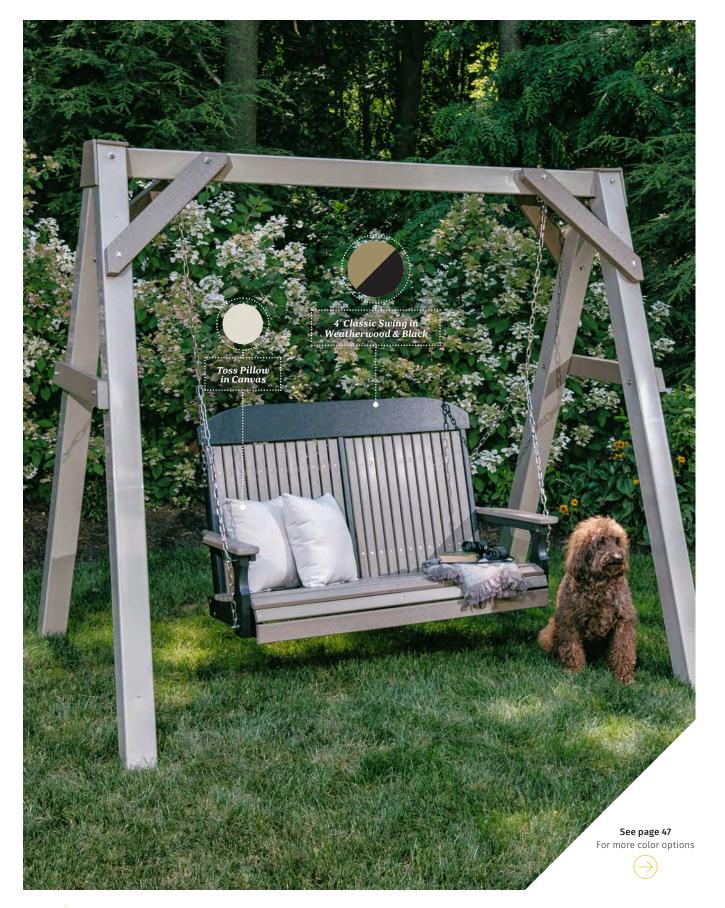

See page 47 For more color options

В

A. 4' Adirondack Swing in Weatherwood & Black B. 5' Adirondack Swing in Weatherwood & Black C. 4' Classic Swing in Weatherwood & Black
 D. 5' Classic Swing in Weatherwood & Black E. 4' Plain Swing in Weatherwood & Black
 F. 5' Plain Swing in Weatherwood & Black

See page 47 For more color options

 $\rightarrow$ 