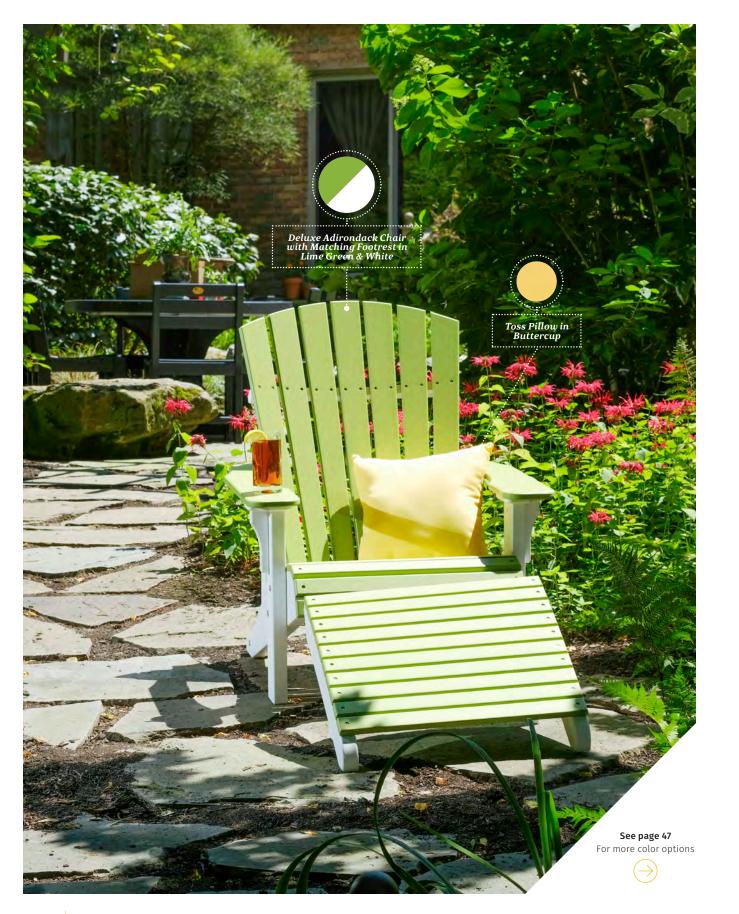

# Naturally Time-Honored

At LuxCraft, all of our pieces are rooted in our commitment to long-lasting quality and design.

Explore more at LuxCraft.com

C

A. Folding Adirondack Chair in Lime Green & White **B. Lakeside Adirondack Chair** in Lime Green & White C. Royal Adirondack Chair in Lime Green & White **D. Deluxe Adirondack Chair** in Lime Green & White

**D** 

See page 47 For more color options

В

A. 4' Adirondack Swing in Weatherwood & Black B. 5' Adirondack Swing in Weatherwood & Black C. 4' Classic Swing in Weatherwood & Black
 D. 5' Classic Swing in Weatherwood & Black E. 4' Plain Swing in Weatherwood & Black
 F. 5' Plain Swing in Weatherwood & Black

See page 47 For more color options

 $\rightarrow$ 