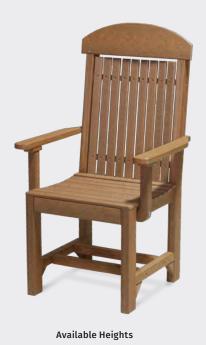

#### Take a Seat (or Two)

Pull up a chair, bench, or bar stool and let the good times begin!

A. Regular Chair in Antique Mahogany
 B. Captain Chair in Antique Mahogany
 C. Adirondack Balcony Chair in Antique Mahogany
 D. Adirondack Swivel Chair in Antique Mahogany
 E. Island Side Chair in Antique Mahogany
 F. Bar Stool in Antique Mahogany
 G. 52" Table Bench in Antique Mahogany
 H. 28" Table Bench in Antique Mahogany