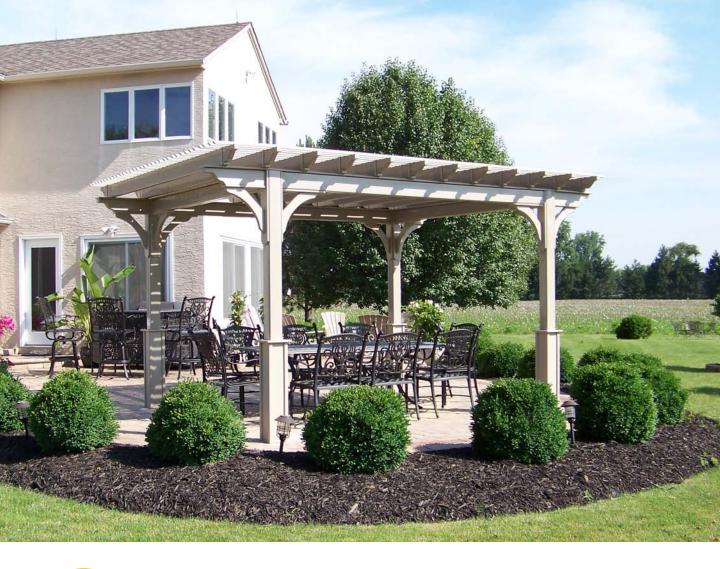

# **Enrich Your Outdoor Living Space**

A LuxCraft pergola is a perfect addition or enhancement for any garden or yard. Whether placed on the deck, set near a pool, or planted in the landscape, these structures are an outdoor room in their own right and offer a protected spot for dining, cooking, or relaxing. Choose from LuxCraft's numerous styles and options to create an aesthetically pleasing structure you'll enjoy for years to come.

A pergola can transform any nondescript porch or patio into a welcoming environment. Providing shade, defining a space, and adding a bit of ornamentation, our pergolas are available in both wood and vinyl.