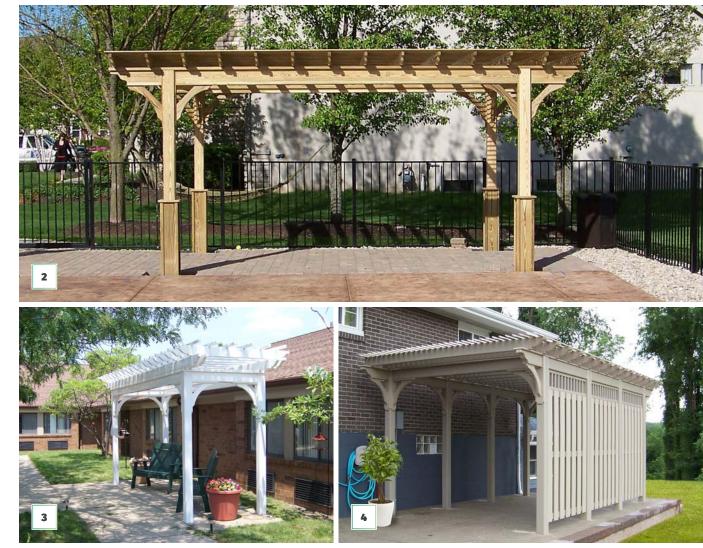

10' × 14' Clay Vinyl
 10' × 12' Clay Vinyl

**1:** 12' × 12' White Vinyl **2:** 10' × 14' Clay Vinyl 3: 10' x 12' Wood 4: 10' Clay Vinyl 5: 4'10" x 18' White Vinyl 6: 10' x 10' White Vinyl 7: 10' x 12' Wood

**1:** 12' × 16' White Vinyl **2:** 10' x 14' Wood 3: 5' × 20' White Vinyl
4: 10' × 16' Clay Vinyl