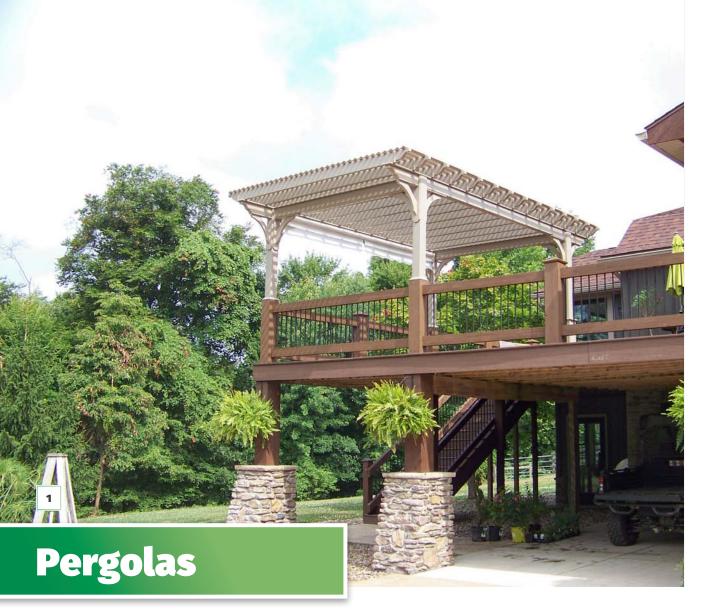

## Freestanding Pergolas

A LuxCraft pergola's post, beam, and brace system makes it rigid enough to be completely freestanding. This eliminates any pergola placement headaches and allows you to enjoy the backyard of your dreams. See page 8.

# **Enrich Your Outdoor Living Space**

A LuxCraft pergola is a perfect addition or enhancement for any garden or yard. Whether placed on the deck, set near a pool, or planted in the landscape, these structures are an outdoor room in their own right and offer a protected spot for dining, cooking, or relaxing. Choose from LuxCraft's numerous styles and options to create an aesthetically pleasing structure you'll enjoy for years to come.