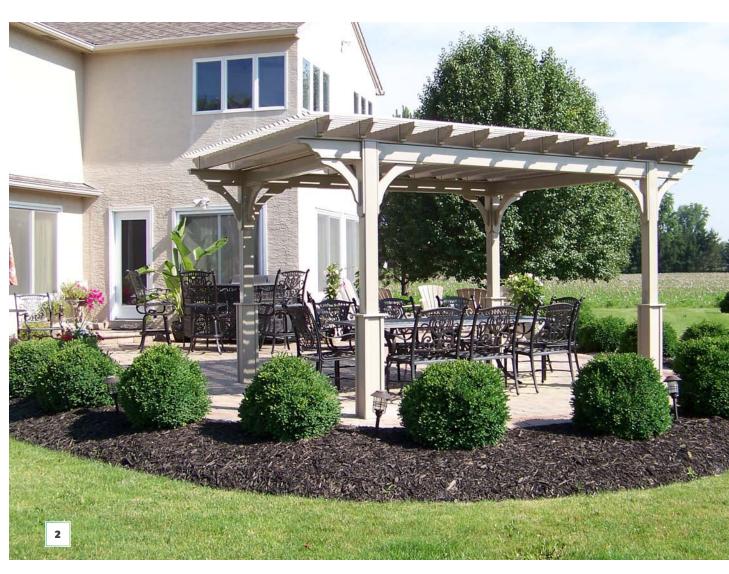

A pergola can transform any nondescript porch or patio into a welcoming environment. Providing shade, defining a space, and adding a bit of ornamentation, our pergolas are available in both wood and vinyl.

10' × 14' Clay Vinyl
 10' × 12' Clay Vinyl

**1:** 12' × 12' White Vinyl **2:** 10' × 14' Clay Vinyl 3: 10' x 12' Wood 4: 10' Clay Vinyl 5: 4'10" x 18' White Vinyl 6: 10' x 10' White Vinyl 7: 10' x 12' Wood