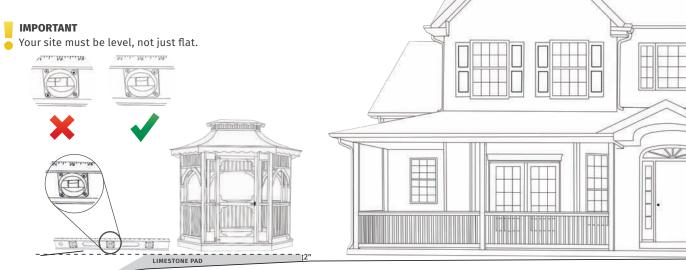

#### **Please Note:**

Customer is responsible for preparations and permits. Limestone pad should be 12" wider than gazebo size on all four sides. The finished site should have 2" limestone at the shallowest point. It is very important that the site be level and flat after the limestone has been added. If site is not level, additional fee will be charged.