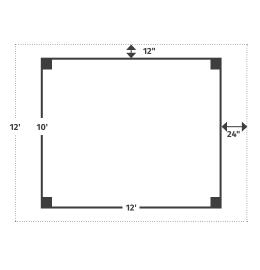

## Choose a Size

Determine what size pergola you would like by measuring the space you have available. LuxCraft pergolas feature 5" square posts and a 12"-24" roof overhang on each side. When ordering, use outside post to outside post measurement as pergola size, not overall dimensions. For example: a 10'x12' pergola will measure 12'x16' overall. Standard post height is 8', but longer heights are available as an upcharge.

### Rectangle

| 10'x12' | 10'x14' | 10'x16' | 10'x18' | 12'x14' | 12'x16' | 12'x18' | 12'x20' |
|---------|---------|---------|---------|---------|---------|---------|---------|
| 120"    | 120"    | 120"    | 120"    | 136"    | 136"    | 136"    | 136"    |
| 144"    | 168"    | 192"    | 216"    | 168"    | 192"    | 216"    | 240"    |