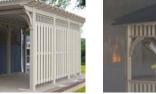

A pergola can transform any nondescript porch or patio into a welcoming environment. Providing shade, defining a space, and adding a bit of ornamentation, our pergolas are available in both wood and vinyl.

10' × 14' Clay Vinyl
 10' × 12' Clay Vinyl

**1:** 12' × 12' White Vinyl **2:** 10' × 14' Clay Vinyl 3: 10' x 12' Wood 4: 10' Clay Vinyl 5: 4'10" x 18' White Vinyl 6: 10' x 10' White Vinyl 7: 10' x 12' Wood

**1:** 12' × 16' White Vinyl **2:** 10' x 14' Wood 3: 5' × 20' White Vinyl
4: 10' × 16' Clay Vinyl