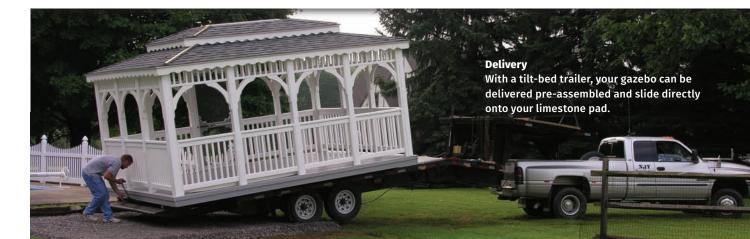

#### **Please Note:**

Customer is responsible for preparations and permits. Limestone pad should be 12" wider than gazebo size on all four sides. The finished site should have 2" limestone at the shallowest point. It is very important that the site be level and flat after the limestone has been added. If site is not level, additional fee will be charged.