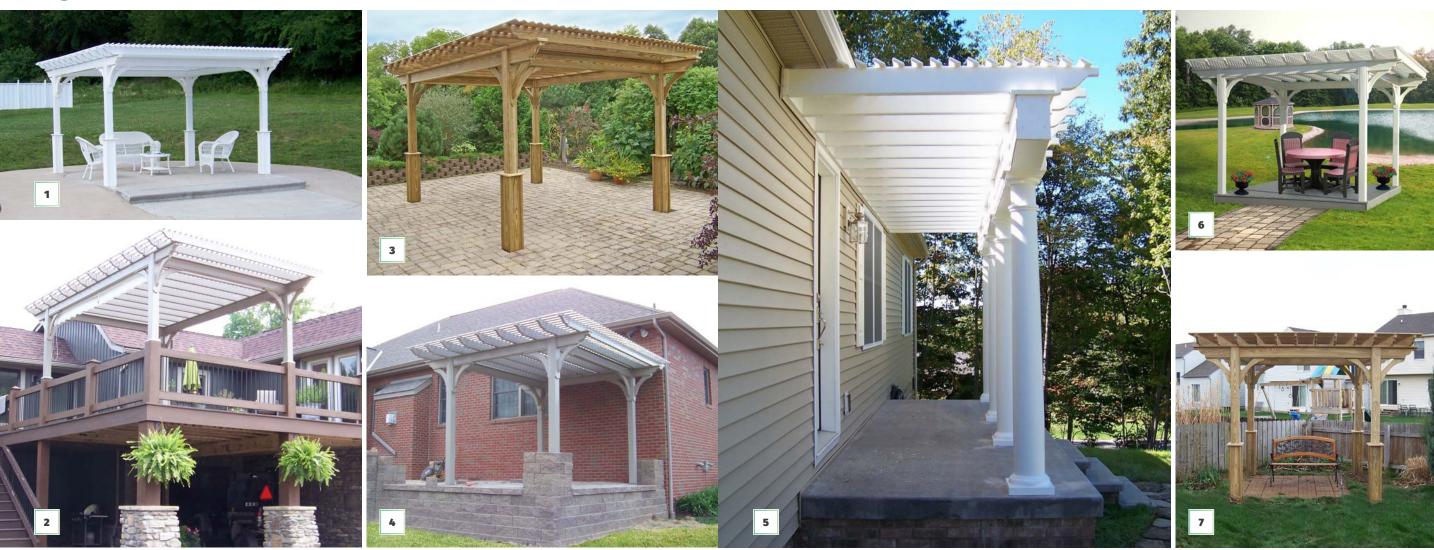

10' × 14' Clay Vinyl
 10' × 12' Clay Vinyl

**1:** 12' × 12' White Vinyl **2:** 10' × 14' Clay Vinyl 3: 10' x 12' Wood 4: 10' Clay Vinyl 5: 4'10" x 18' White Vinyl 6: 10' x 10' White Vinyl 7: 10' x 12' Wood

**1:** 12' × 16' White Vinyl **2:** 10' x 14' Wood 3: 5' × 20' White Vinyl
4: 10' × 16' Clay Vinyl