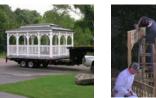

#### **Please Note:**

Customer is responsible for preparations and permits. Limestone pad should be 12" wider than gazebo size on all four sides. The finished site should have 2" limestone at the shallowest point. It is very important that the site be level and flat after the limestone has been added. If site is not level, additional fee will be charged.