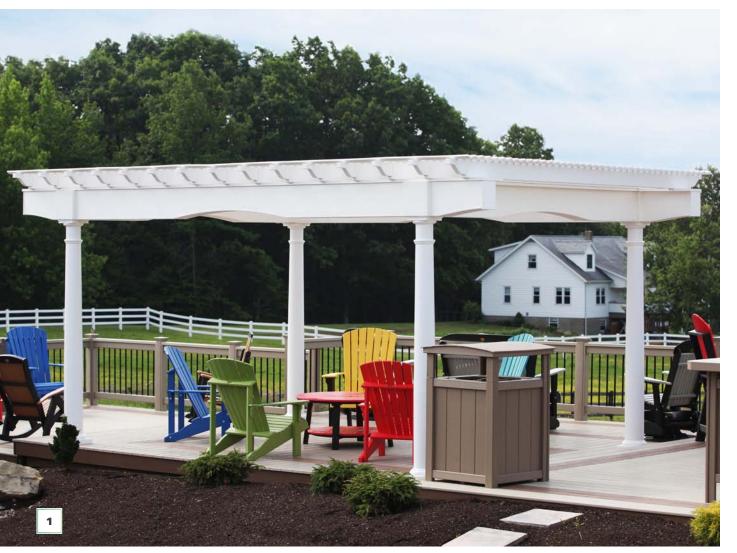

10' × 14' Clay Vinyl
 10' × 12' Clay Vinyl

**1:** 12' × 12' White Vinyl **2:** 10' × 14' Clay Vinyl 3: 10' x 12' Wood 4: 10' Clay Vinyl 5: 4'10" x 18' White Vinyl 6: 10' x 10' White Vinyl 7: 10' x 12' Wood

**1:** 12' × 16' White Vinyl **2:** 10' x 14' Wood 3: 5' × 20' White Vinyl
4: 10' × 16' Clay Vinyl