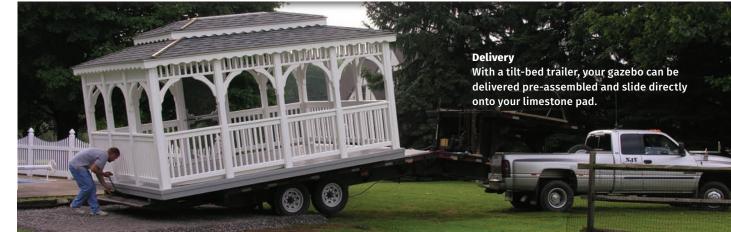

#### **Site Preparation & Delivery**

#### Please Note:

Customer is responsible for preparations and permits. Limestone pad should be 12" wider than gazebo size on all four sides.

The finished site should have 2" limestone at the shallowest point.

It is very important that the site be level and flat after the limestone has been added. If site is not level, additional fee will be charged.

#### IMPORTANT

Your site must be level, not just flat.