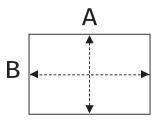

#### Rectangle

| 10'x12' | 10'x14' | 10'x16' | 10'x18' | 12'x14' | 12'x16' | 12'x18' | 12'x20' |
|---------|---------|---------|---------|---------|---------|---------|---------|
| 120"    | 120"    | 120"    | 120"    | 136"    | 136"    | 136"    | 136"    |
| 144"    | 168"    | 192"    | 216"    | 168"    | 192"    | 216"    | 240"    |