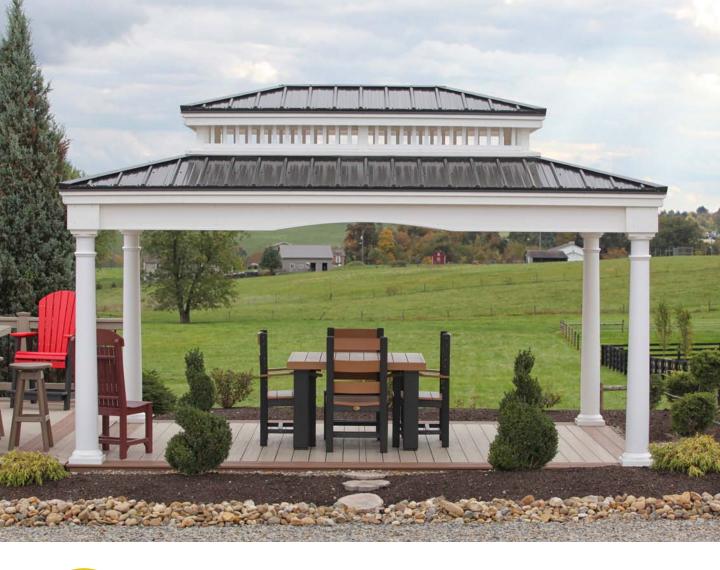

A virtually maintenance-free way to spruce up any outdoor space, our vinyl pavilions offer several of the distinctive options of a gazebo, coupled with a more open and airier floor plan.

- 1: 12' × 16
- 2: 12' × 18' with Classic Railing
- 3: Custom Size

#### **Vinyl Pavilions**

**1:** 12' × 24' (Custom Size)

**2:** 14' × 18' (Custom Size)

3: 12' × 14'

4: 12' × 16'