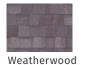

#### **Choose a Roof & Fascia Style**

Single Roof

**Fascia Styles** 

Classic

Dimensional Shingles\*

Moire Black

Wave

Cedar Shingles

#### Steel Roof\*

Burgundy

Black

Rustic Red

Green

Charcoal

Light Gray

Brown

\*Colors may vary from swatches