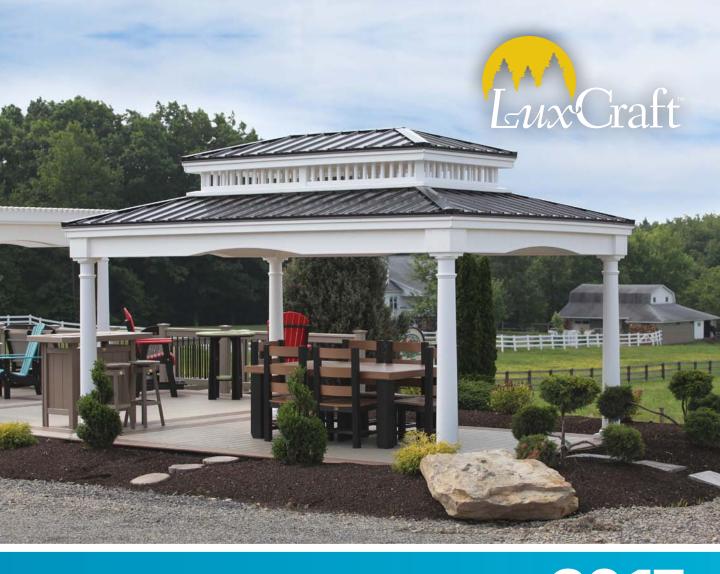

## **Enrich Your Outdoor Living Space**

A LuxCraft pavilion is a perfect addition or enhancement for any garden or yard. Whether placed on the deck, set near a pool, or planted in the landscape, these structures are an outdoor room in their own right and offer a protected spot for dining, cooking, or relaxing. Choose from LuxCraft's numerous styles and options to create an aesthetically pleasing structure you'll enjoy for years to come.

Conjuring up memories of town parades, family reunions, and backyard weddings, our wood pavilions transport your backyard space to a simpler time and place, offering rest and relaxation for you and your guests.