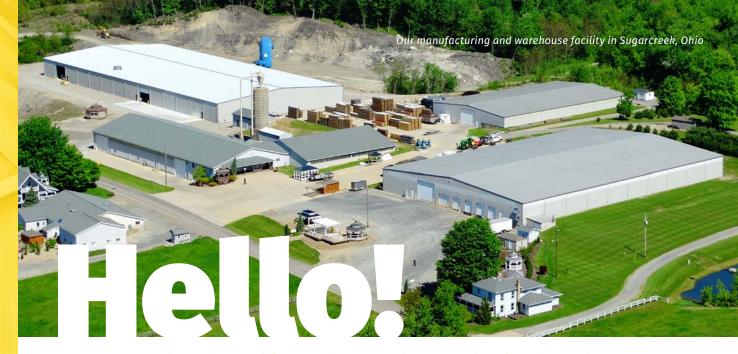

#### We are LuxCraft, makers of fine outdoor products, and we're pleased to meet you!

Founded in 1990, LuxCraft began as a small business in the corner of a barn, exclusively manufacturing outdoor wood furniture. In the years that followed, as LuxCraft's product line expanded to include outdoor structures and poly furniture, our facilities and dealer base grew accordingly. Flash forward to present day and you'll find our product being made in a 56,000 square foot shop before being distributed to hundreds of dealers throughout the US and Canada.

#### Made in the USA

LuxCraft products are made right here in America (Ohio to be exact) by skilled craftsmen in our 56,000 square foot shop. Each product is hand-crafted and inspected before it's allowed to leave the shop.