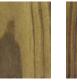

Conjuring up memories of town parades, family reunions, and backyard weddings, our wood pavilions transport your backyard space to a simpler time and place, offering rest and relaxation for you and your guests.

#### **Wood Pavilions**

1: 9' 2" × 9' 2" (Custom Size)
2: 16' × 16'

(Custom Size) 3: 12

3: 12' x 14' 4: 10' × 20' **5:** 10' × 12'

6: 10' × 12' with Classic Railing

7: 10' × 12' with Classic Railing

**8:** 10' × 12'