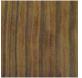

A virtually maintenance-free way to spruce up any outdoor space, our vinyl pavilions offer several of the distinctive options of a gazebo, coupled with a more open and airier floor plan.

- 1: 12' × 16
- 2: 12' × 18' with Classic Railing
- 3: Custom Size

4: 10' 9" × 10' 9" Custom Size with Custom Railing

5: 12' x 12'

#### **Vinyl Pavilions**

**1:** 12' × 24' (Custom Size)

**2:** 14' × 18' (Custom Size)

3: 12' × 14'

4: 12' × 16'