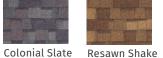

#### **Choose a Roof & Fascia Style**

Single Roof

**Fascia Styles** 

Classic

Dimensional Shingles\*

Moire Black

Wave

Cedar Shingles

#### Steel Roof\*

Burgundy

Black

Rustic Red

Green

Charcoal

Light Gray

Brown

\*Colors may vary from swatches