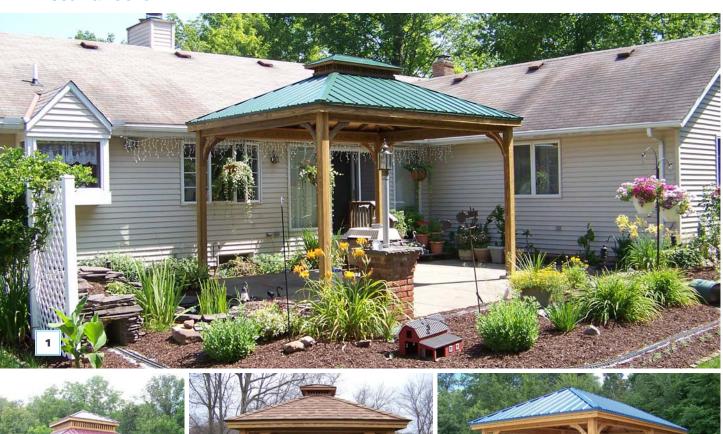

#### **Wood Pavilions**

1: 9' 2" × 9' 2" (Custom Size)
2: 16' × 16'

(Custom Size) 3: 12

3: 12' x 14' 4: 10' × 20' **5:** 10' × 12'

6: 10' × 12' with Classic Railing

7: 10' × 12' with Classic Railing

**8:** 10' × 12'