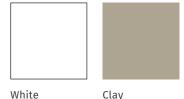

Conjuring up memories of town parades, family reunions, and backyard weddings, our wood pavilions transport your backyard space to a simpler time and place, offering rest and relaxation for you and your guests.

#### **Wood Pavilions**

1: 9' 2" × 9' 2" (Custom Size)
2: 16' × 16'

(Custom Size) 3: 12

3: 12' x 14' 4: 10' × 20' **5:** 10' × 12'

6: 10' × 12' with Classic Railing

7: 10' × 12' with Classic Railing

**8:** 10' × 12'