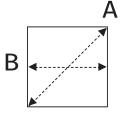

#### Square

|   | 8'    | 10'       | 12'      | 14'     | 16'   |  |
|---|-------|-----------|----------|---------|-------|--|
| А | 135¾" | 16911/16" | 1925/16" | 237%16" | 271½" |  |
| В | 96"   | 120"      | 136"     | 168"    | 192"  |  |