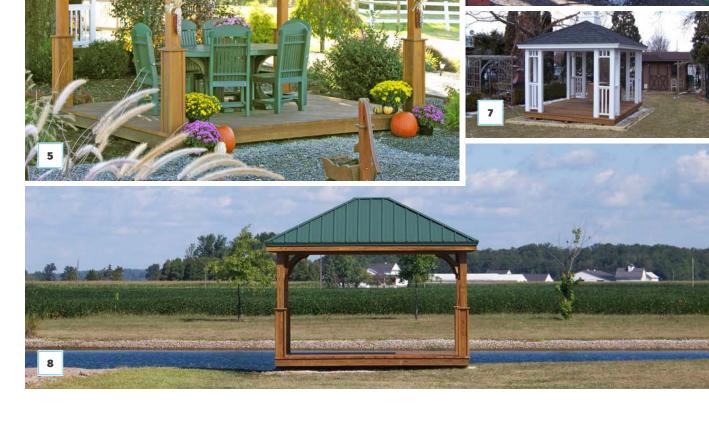

#### **Wood Pavilions**

1: 9' 2" × 9' 2" (Custom Size)
2: 16' × 16'

(Custom Size) 3: 12

3: 12' x 14' 4: 10' × 20' **5:** 10' × 12'

6: 10' × 12' with Classic Railing

7: 10' × 12' with Classic Railing

**8:** 10' × 12'