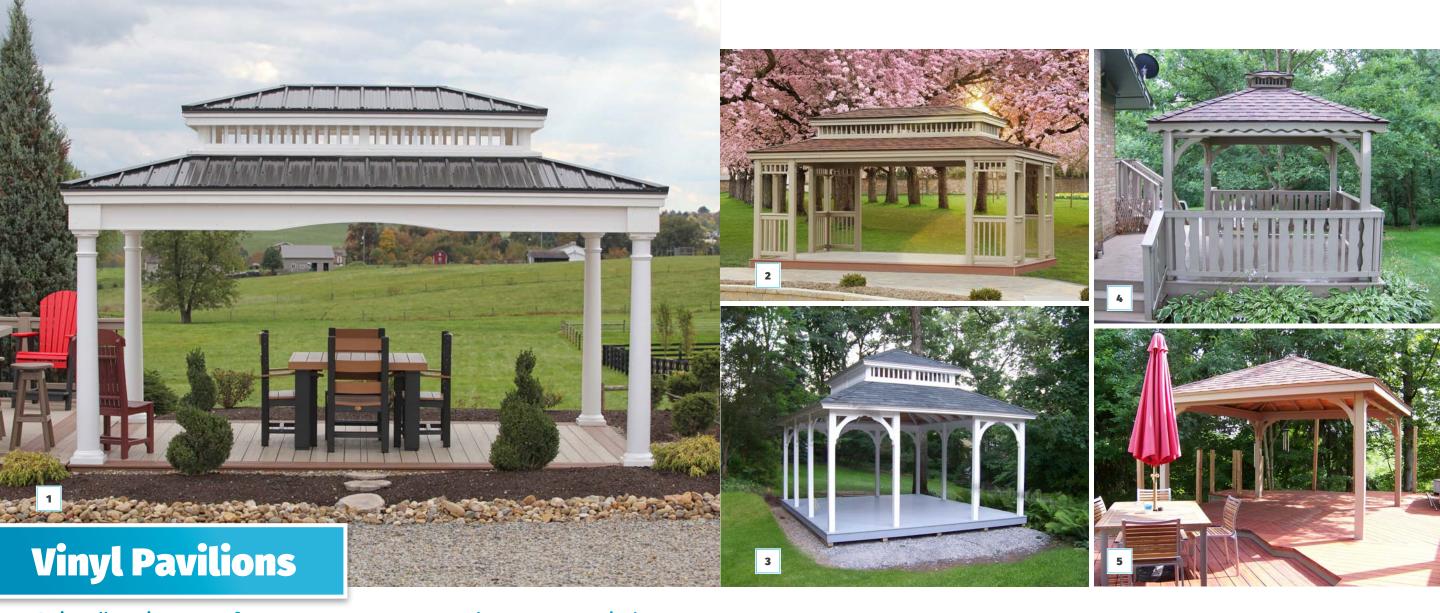

A virtually maintenance-free way to spruce up any outdoor space, our vinyl pavilions offer several of the distinctive options of a gazebo, coupled with a more open and airier floor plan.

- 1: 12' × 16
- 2: 12' × 18' with Classic Railing
- 3: Custom Size

#### **Vinyl Pavilions**

**1:** 12' × 24' (Custom Size)

**2:** 14' × 18' (Custom Size)

3: 12' × 14'

4: 12' × 16'