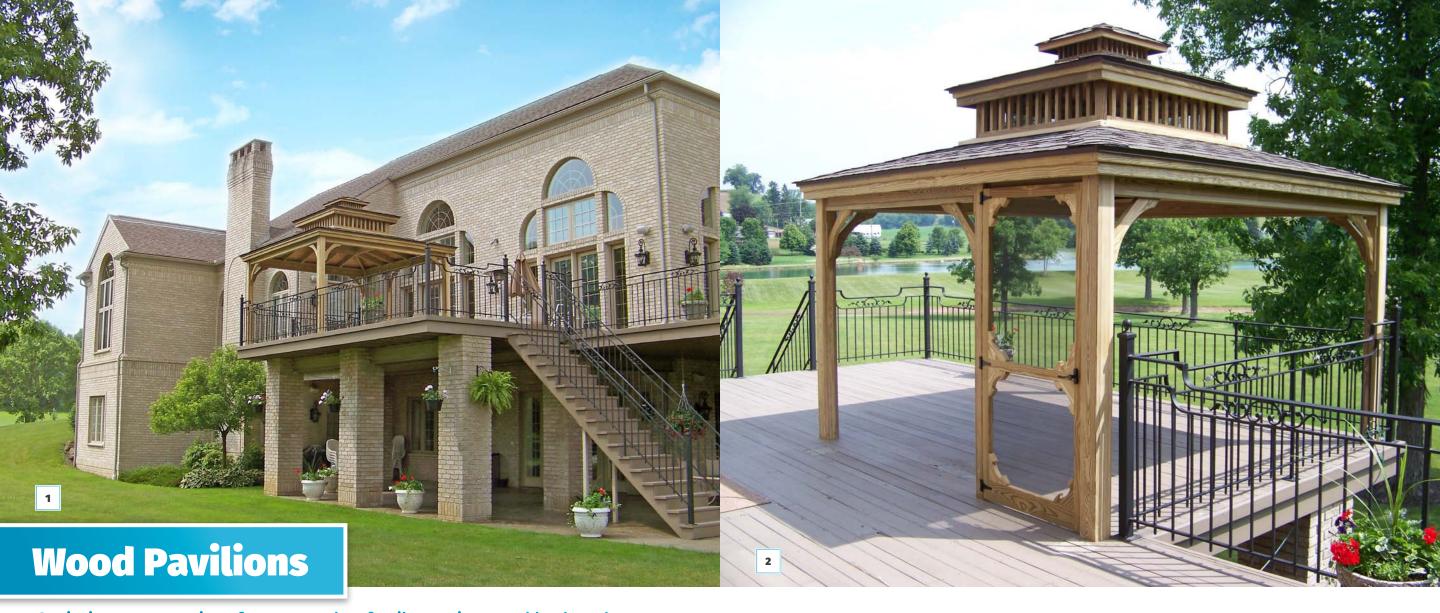

Conjuring up memories of town parades, family reunions, and backyard weddings, our wood pavilions transport your backyard space to a simpler time and place, offering rest and relaxation for you and your guests.

#### **Wood Pavilions**

1: 9' 2" × 9' 2" (Custom Size)
2: 16' × 16'

(Custom Size) 3: 12

3: 12' x 14' 4: 10' × 20' **5:** 10' × 12'

6: 10' × 12' with Classic Railing

7: 10' × 12' with Classic Railing

**8:** 10' × 12'