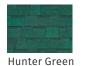

#### **Choose a Roof & Fascia Style**

Single Roof

**Fascia Styles** 

Classic

Dimensional Shingles\*

Moire Black

Wave

Cedar Shingles

#### Steel Roof\*

Burgundy

Black

Rustic Red

Green

Charcoal

Light Gray

Brown

\*Colors may vary from swatches