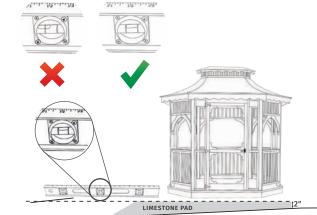

#### Please Note:

Customer is responsible for preparations and permits. Limestone pad should be 12" wider than gazebo size on all four sides.

The finished site should have 2" limestone at the shallowest point.

It is very important that the site be level and flat after the limestone has been added. If site is not level, additional fee will be charged.

#### IMPORTANT

Your site must be level, not just flat.