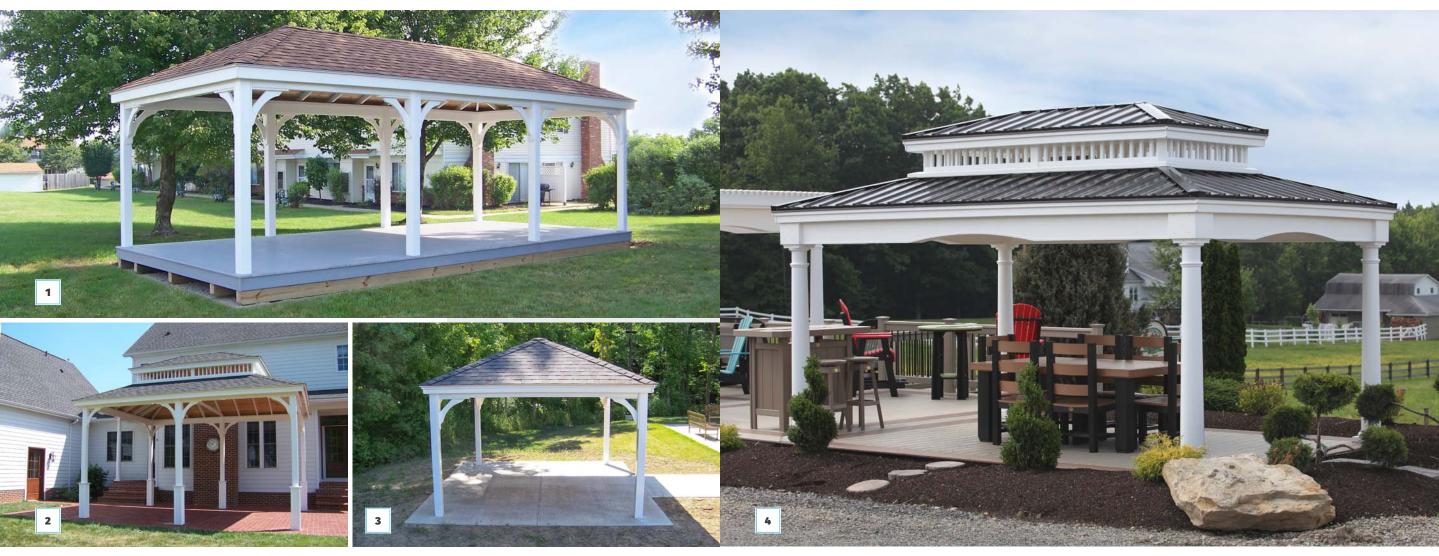

Conjuring up memories of town parades, family reunions, and backyard weddings, our wood pavilions transport your backyard space to a simpler time and place, offering rest and relaxation for you and your guests.

1: 12' × 12'

**2:** 12' × 12'

#### **Wood Pavilions**

1: 9' 2" × 9' 2" (Custom Size)
2: 16' × 16'

(Custom Size) 3: 12

3: 12' x 14' 4: 10' × 20' **5:** 10' × 12'

6: 10' × 12' with Classic Railing

7: 10' × 12' with Classic Railing

**8:** 10' × 12'